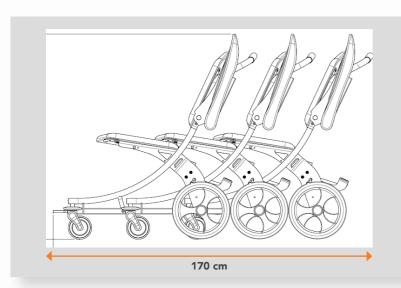

## TRANSFER CHAIR I - M O U E

Sturdy

Adaptable Many options available

Attractive Will bring a touch of modernity and color in the unit

Easy to handle & Stackable for optimal storage

I-MOU€ is a transfer chair, it allows the reception of the patient and his transport in sitting position.