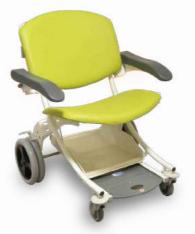

## TRANSFER CHAIR I - M O U E

Sturdy

Adaptable Many options available

Attractive Will bring a touch of modernity and color in the unit

Easy to handle & Stackable for optimal storage

I-MOU€ is a transfer chair, it allows the reception of the patient and his transport in sitting position.

#### Safe Working Load: 200 Kg

I-MOUE

Our TRANSFER CHAIR range allows the reception of the patient and his transport in sitting position

I-∩OU€ transfer chair for patient welcoming

- Steel frame epoxy coated
- Back wheels Ø 300 mm with central braking system
- Can be operated in stand position by the accompanying person
- Front swivel wheels Ø 125 mm
- Cushion in foam width 5 cm
- Seamless finish, vinyl coating
- Sliding and self-blocking foot rest
- Polyurethan armrests, can be folded up

Back wheels Ø 300 mm with central braking system

Front swivel wheels Ø 125 mm

Sliding foot rest

Different colors

Composition: PVC 83 % / Coton 17 % Thickness: 1,2 mm +/- 0,1 mm Light resistance: >= 6

I-MOUE