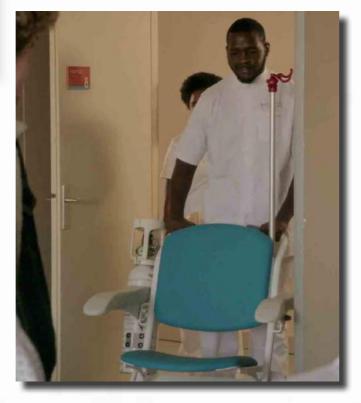

## TRANSFER CHAIR I - M O U E

Sturdy

Adaptable Many options available

Attractive Will bring a touch of modernity and color in the unit

Easy to handle & Stackable for optimal storage

I-MOU€ is a transfer chair, it allows the reception of the patient and his transport in sitting position.

#### Safe Working Load: 200 Kg

I-MOUE

Our TRANSFER CHAIR range allows the reception of the patient and his transport in sitting position

I-∩OU€ transfer chair for patient welcoming

- Steel frame epoxy coated
- Back wheels Ø 300 mm with central braking system
- Can be operated in stand position by the accompanying person
- Front swivel wheels Ø 125 mm
- Cushion in foam width 5 cm
- Seamless finish, vinyl coating
- Sliding and self-blocking foot rest
- Polyurethan armrests, can be folded up