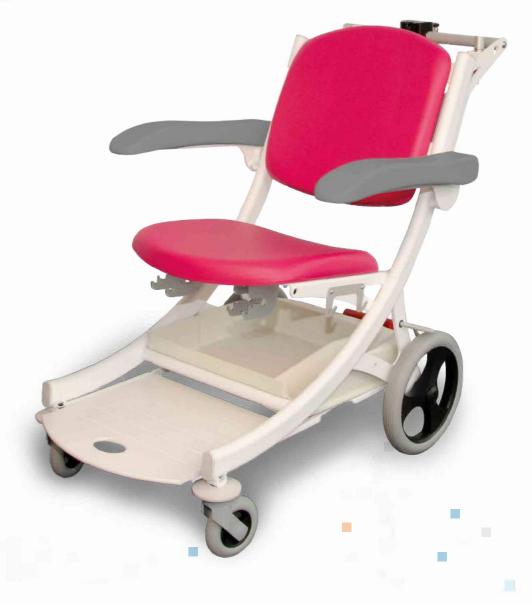

## TRANSFER CHAIR I - M O U E

Sturdy

Adaptable Many options available

Attractive Will bring a touch of modernity and color in the unit

Easy to handle & Stackable for optimal storage

I-MOU€ is a transfer chair, it allows the reception of the patient and his transport in sitting position.

#### Safe Working Load: 200 Kg

I-MOUE

Our TRANSFER CHAIR range allows the reception of the patient and his transport in sitting position

I-∩OU€ transfer chair for patient welcoming

- Steel frame epoxy coated
- Back wheels Ø 300 mm with central braking system
- Can be operated in stand position by the accompanying person
- Front swivel wheels Ø 125 mm
- Cushion in foam width 5 cm
- Seamless finish, vinyl coating
- Sliding and self-blocking foot rest
- Polyurethan armrests, can be folded up

Back wheels Ø 300 mm with central braking system

Front swivel wheels Ø 125 mm

Sliding foot rest

Different colors

Composition: PVC 83 % / Coton 17 % Thickness: 1,2 mm +/- 0,1 mm Light resistance: >= 6

I-MOUE

# Sturdy and Easy to handle

Adaptable Many options available

Attractive Will bring a touch of modernity and color in the unit

I-∩OU€ is a bariatric transport chair for your patients' reception and sitting transport.

#### Safe Working Load: 250 Kg

Our TRANSFER CHAIR range allows the reception of the patient and his transport in sitting position.

- Steel frame epoxy coated
- Back wheels Ø 300 mm with central braking system
- Can be operated in stand position by the accompanying person
- Front swivel wheels Ø 125 mm
- Cushion in foam thickness 8 cm.
- PVC coated Jersey
- Sliding and self-blocking foot rest.
- Polyurethan armrests, can be folded up.

Back wheels Ø 300 mm with central braking system

Polyurethan armrests, can be folded up.

Front swivel wheels Ø 125 mm

Sliding foot rest.

Differents colors

LAVANDER

Composition : PVC 83 % / Coton 17 % Thickness: 1,2 mm +/- 0,1 mm <u>Light resistance</u>: >= 6