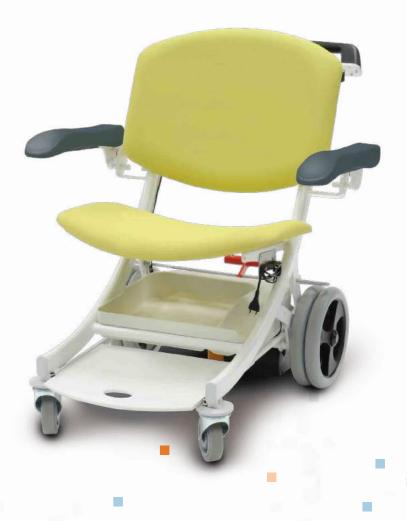

## TRANSFER CHAIR I - M O U E

Sturdy

Adaptable Many options available

Attractive Will bring a touch of modernity and color in the unit

Easy to handle & Stackable for optimal storage

I-MOU€ is a transfer chair, it allows the reception of the patient and his transport in sitting position.

#### Safe Working Load: 200 Kg

I-MOUE

Our TRANSFER CHAIR range allows the reception of the patient and his transport in sitting position

I-∩OU€ transfer chair for patient welcoming

- Steel frame epoxy coated
- Back wheels Ø 300 mm with central braking system
- Can be operated in stand position by the accompanying person
- Front swivel wheels Ø 125 mm
- Cushion in foam width 5 cm
- Seamless finish, vinyl coating
- Sliding and self-blocking foot rest
- Polyurethan armrests, can be folded up

# Sturdy and Easy to handle

Adaptable Many options available

Attractive Will bring a touch of modernity and color in the unit

I-∩OU€ is a bariatric transport chair for your patients' reception and sitting transport.

#### Safe Working Load: 250 Kg

Our TRANSFER CHAIR range allows the reception of the patient and his transport in sitting position.

- Steel frame epoxy coated
- Back wheels Ø 300 mm with central braking system
- Can be operated in stand position by the accompanying person
- Front swivel wheels Ø 125 mm
- Cushion in foam thickness 8 cm.
- PVC coated Jersey
- Sliding and self-blocking foot rest.
- Polyurethan armrests, can be folded up.