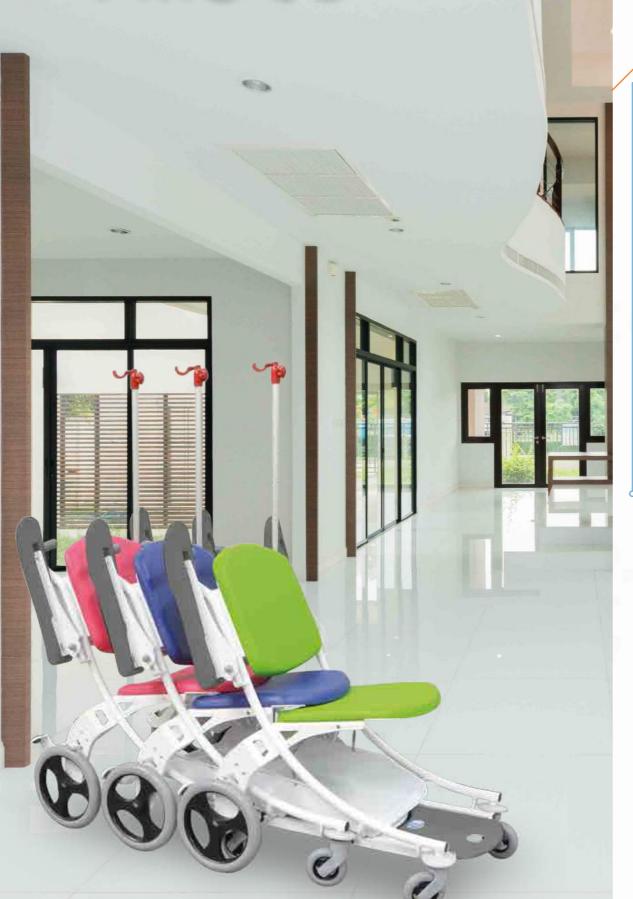

## TRANSFER CHAIR I - M O U E

Sturdy

Adaptable Many options available

Attractive Will bring a touch of modernity and color in the unit

Easy to handle & Stackable for optimal storage

I-MOU€ is a transfer chair, it allows the reception of the patient and his transport in sitting position.

#### Safe Working Load: 200 Kg

I-MOUE

Our TRANSFER CHAIR range allows the reception of the patient and his transport in sitting position

I-∩OU€ transfer chair for patient welcoming

- Steel frame epoxy coated
- Back wheels Ø 300 mm with central braking system
- Can be operated in stand position by the accompanying person
- Front swivel wheels Ø 125 mm
- Cushion in foam width 5 cm
- Seamless finish, vinyl coating
- Sliding and self-blocking foot rest
- Polyurethan armrests, can be folded up

Back wheels Ø 300 mm with central braking system

Front swivel wheels Ø 125 mm

Sliding foot rest

Different colors

Composition: PVC 83 % / Coton 17 % Thickness: 1,2 mm +/- 0,1 mm Light resistance: >= 6

I-MOUE