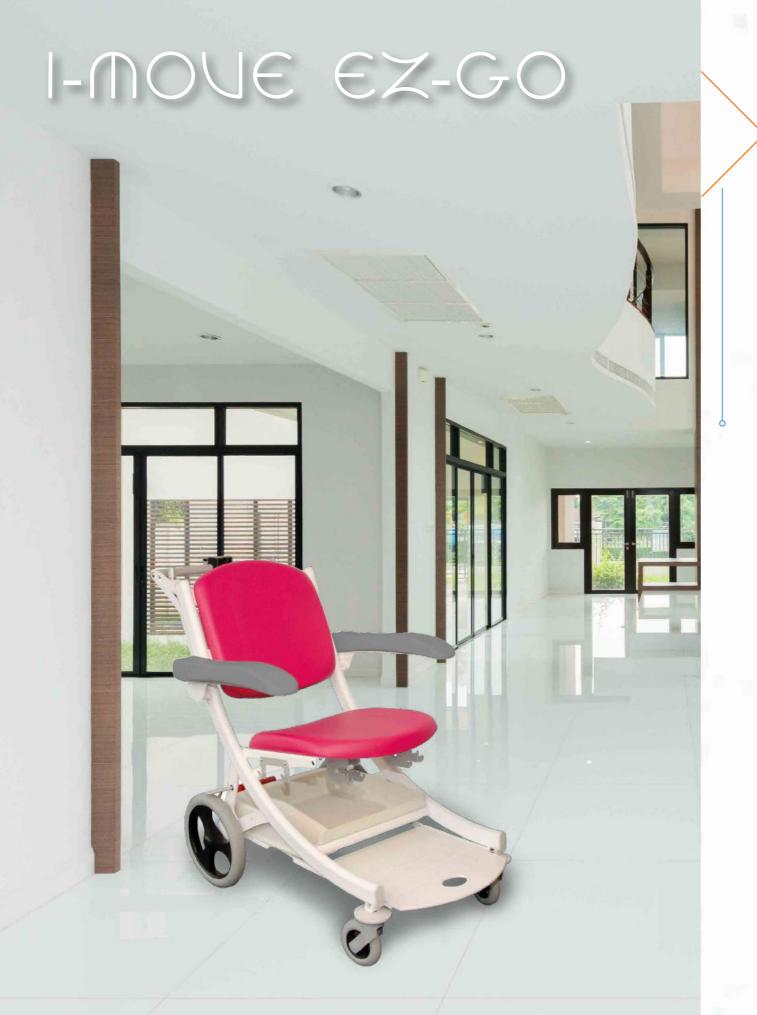

#### TRANSFER CHAIR I-MOUE EZ-GO

Sturdy and Easy to handle

Adaptable Many options available

Attractive Will bring a touch of modernity and color in the unit

Motorized Very easy to use, progressive speed

I-∩OUE EZ-GO is a transport chair for your patients' reception and sitting transport. It is equipped with an autonomous motorized wheel (including its own battery). Thanks to I-MOU€ €Z-GO, patients transfer is child's play!

#### Safe Working Load: 200 Kg

Motorized wheel including battery

Our TRANSFER CHAIR range allows the reception of the patient and his transport in sitting position

#### Motorized transfer chair I-∩OUE €Z-GO for patient welcoming

- Steel frame epoxy coated.
- Back wheels Ø 300 mm with central braking system
- Can be operated in stand position by the accompanying person.
- Front swivel wheels Ø 125 mm.
- Cushion in foam thickness 5 cm.
- Seamless finish, vinyl coating
- Sliding and self-blocking foot rest.
- Polyurethan armrests, can be folded up.
- Accessory basket.
- Antistatic system
- Motorized drive system with autonomous wheel.
- Forward/Backward twist grip with progressive speed acceleration