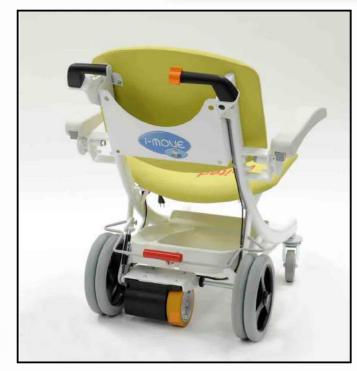

#### TRANSFER CHAIR I-MOUE EZ-GO

Sturdy and Easy to handle

Adaptable Many options available

Attractive Will bring a touch of modernity and color in the unit

Motorized Very easy to use, progressive speed

I-∩OUE EZ-GO is a transport chair for your patients' reception and sitting transport. It is equipped with an autonomous motorized wheel (including its own battery). Thanks to I-MOU€ €Z-GO, patients transfer is child's play!

#### Motorized transfer chair I-∩OUE €Z-GO for patient welcoming

- Steel frame epoxy coated.
- Back wheels Ø 300 mm with central braking system
- Can be operated in stand position by the accompanying person.
- Front swivel wheels Ø 125 mm.
- Cushion in foam thickness 5 cm.
- Seamless finish, vinyl coating
- Sliding and self-blocking foot rest.
- Polyurethan armrests, can be folded up.
- Accessory basket.
- Antistatic system
- Motorized drive system with autonomous wheel.
- Forward/Backward twist grip with progressive speed acceleration