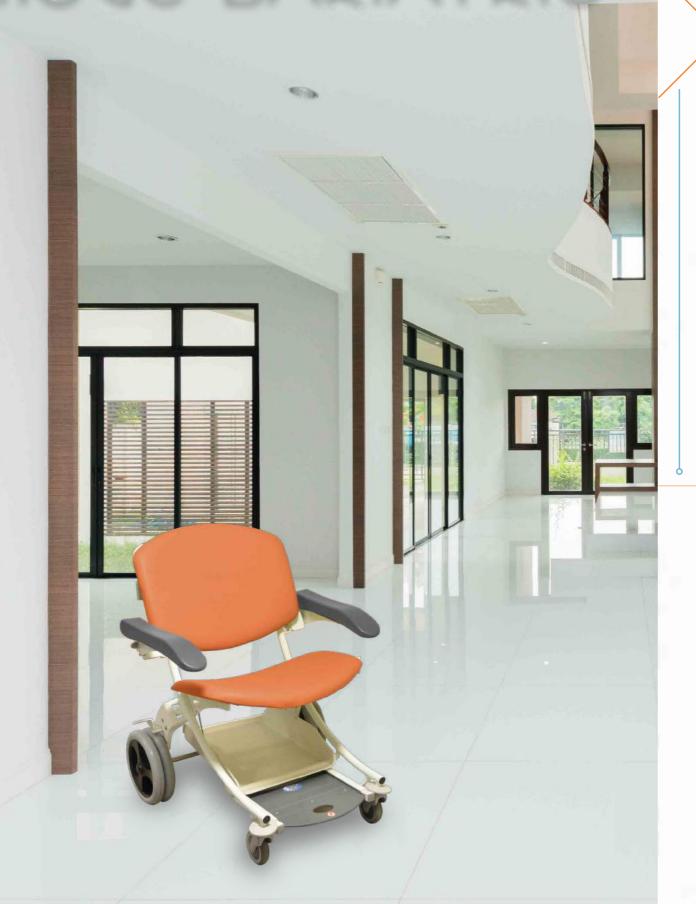

## TRANSFER CHAIR I - M O U E

Sturdy

Adaptable Many options available

Attractive Will bring a touch of modernity and color in the unit

Easy to handle & Stackable for optimal storage

I-MOU€ is a transfer chair, it allows the reception of the patient and his transport in sitting position.

#### Safe Working Load: 200 Kg

I-MOUE

Our TRANSFER CHAIR range allows the reception of the patient and his transport in sitting position

I-∩OU€ transfer chair for patient welcoming

- Steel frame epoxy coated
- Back wheels Ø 300 mm with central braking system
- Can be operated in stand position by the accompanying person
- Front swivel wheels Ø 125 mm
- Cushion in foam width 5 cm
- Seamless finish, vinyl coating
- Sliding and self-blocking foot rest
- Polyurethan armrests, can be folded up

Back wheels Ø 300 mm with central braking system

Front swivel wheels Ø 125 mm

Sliding foot rest

Different colors

Composition: PVC 83 % / Coton 17 % Thickness: 1,2 mm +/- 0,1 mm Light resistance: >= 6

I-MOUE