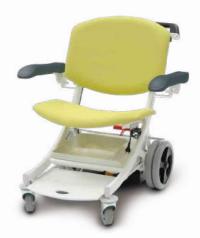

# Sturdy and Easy to handle

Adaptable Many options available

Attractive Will bring a touch of modernity and color in the unit

I-∩OU€ is a bariatric transport chair for your patients' reception and sitting transport.

#### Safe Working Load: 250 Kg

Our TRANSFER CHAIR range allows the reception of the patient and his transport in sitting position.

- Steel frame epoxy coated
- Back wheels Ø 300 mm with central braking system
- Can be operated in stand position by the accompanying person
- Front swivel wheels Ø 125 mm
- Cushion in foam thickness 8 cm.
- PVC coated Jersey
- Sliding and self-blocking foot rest.
- Polyurethan armrests, can be folded up.

Back wheels Ø 300 mm with central braking system

Polyurethan armrests, can be folded up.

Front swivel wheels Ø 125 mm

Sliding foot rest.

Differents colors

LAVANDER

Composition : PVC 83 % / Coton 17 % Thickness: 1,2 mm +/- 0,1 mm <u>Light resistance</u>: >= 6