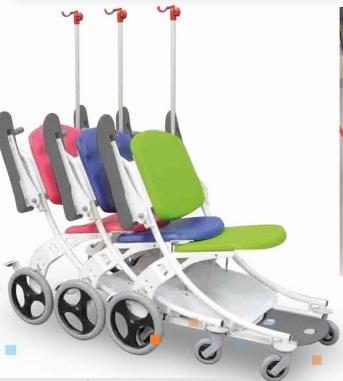

## TRANSFER CHAIR I - M O U E

Sturdy

Adaptable Many options available

Attractive Will bring a touch of modernity and color in the unit

Easy to handle & Stackable for optimal storage

I-MOU€ is a transfer chair, it allows the reception of the patient and his transport in sitting position.

Back wheels Ø 300 mm with central braking system

Front swivel wheels Ø 125 mm

Sliding foot rest

Different colors

Composition: PVC 83 % / Coton 17 % Thickness: 1,2 mm +/- 0,1 mm Light resistance: >= 6

I-MOUE