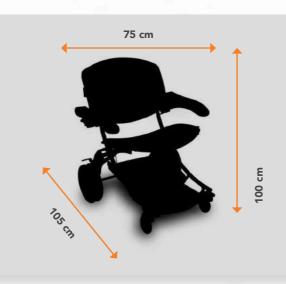

#### I-MOUE DIMENSIONS

| 1.5    | LENGTH | WIDTH | HEIGHT | SEAT                 | WEIGHT |
|--------|--------|-------|--------|----------------------|--------|
| I-MOUE | 105 cm | 75 cm | 100 cm | H. 55 cm<br>D. 46 cm | 35 Kg  |