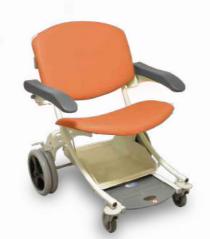

## TRANSFER CHAIR I - M O U E

Sturdy

Adaptable Many options available

Attractive Will bring a touch of modernity and color in the unit

Easy to handle & Stackable for optimal storage

I-MOU€ is a transfer chair, it allows the reception of the patient and his transport in sitting position.

#### Safe Working Load: 200 Kg

I-MOUE

Our TRANSFER CHAIR range allows the reception of the patient and his transport in sitting position

I-∩OU€ transfer chair for patient welcoming

- Steel frame epoxy coated
- Back wheels Ø 300 mm with central braking system
- Can be operated in stand position by the accompanying person
- Front swivel wheels Ø 125 mm
- Cushion in foam width 5 cm
- Seamless finish, vinyl coating
- Sliding and self-blocking foot rest
- Polyurethan armrests, can be folded up

Back wheels Ø 300 mm with central braking system

Front swivel wheels Ø 125 mm

Sliding foot rest

Different colors

Composition: PVC 83 % / Coton 17 % Thickness: 1,2 mm +/- 0,1 mm Light resistance: >= 6

I-MOUE