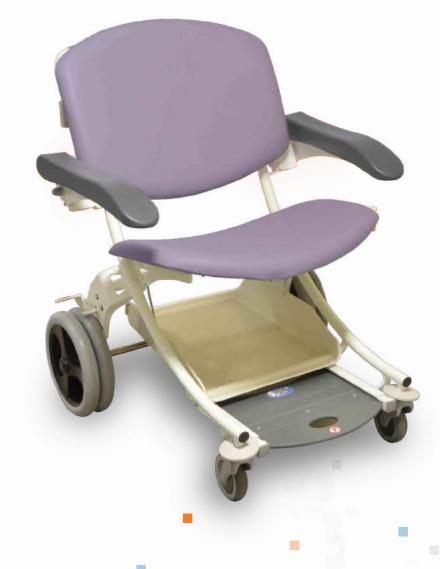

## TRANSFER CHAIR I - M O U E

Sturdy

Adaptable Many options available

Attractive Will bring a touch of modernity and color in the unit

Easy to handle & Stackable for optimal storage

I-MOU€ is a transfer chair, it allows the reception of the patient and his transport in sitting position.

#### Safe Working Load: 200 Kg

I-MOUE

Our TRANSFER CHAIR range allows the reception of the patient and his transport in sitting position

I-∩OU€ transfer chair for patient welcoming

- Steel frame epoxy coated
- Back wheels Ø 300 mm with central braking system
- Can be operated in stand position by the accompanying person
- Front swivel wheels Ø 125 mm
- Cushion in foam width 5 cm
- Seamless finish, vinyl coating
- Sliding and self-blocking foot rest
- Polyurethan armrests, can be folded up