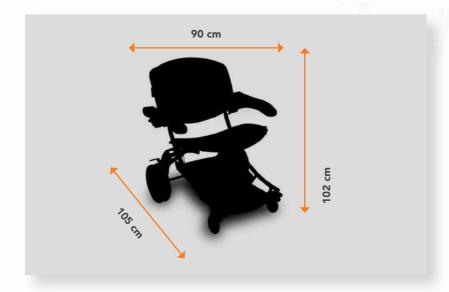

BARIATRIC TRANSFER CHAIR

#### I-MOUE BARIATRIC DIMENSIONS

| 2.5    | LENGTH | WIDTH | HEIGHT | SEAT                 | WEIGHT |
|--------|--------|-------|--------|----------------------|--------|
| I-MOUE | 105 cm | 90 cm | 102 cm | H. 55 cm<br>D. 46 cm | 50 Kg  |

#### Safe Working Load: 250 Kg

Our TRANSFER CHAIR range allows the reception of the patient and his transport in sitting position.

- Steel frame epoxy coated
- Back wheels Ø 300 mm with central braking system
- Can be operated in stand position by the accompanying person
- Front swivel wheels Ø 125 mm
- Cushion in foam thickness 8 cm.
- PVC coated Jersey
- Sliding and self-blocking foot rest.
- Polyurethan armrests, can be folded up.