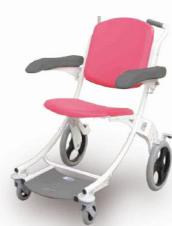

# Sturdy and Easy to handle

Adaptable Many options available

Attractive Will bring a touch of modernity and color in the unit

I-∩OU€ is a bariatric transport chair for your patients' reception and sitting transport.

#### Safe Working Load: 250 Kg

Our TRANSFER CHAIR range allows the reception of the patient and his transport in sitting position.

- Steel frame epoxy coated
- Back wheels Ø 300 mm with central braking system
- Can be operated in stand position by the accompanying person
- Front swivel wheels Ø 125 mm
- Cushion in foam thickness 8 cm.
- PVC coated Jersey
- Sliding and self-blocking foot rest.
- Polyurethan armrests, can be folded up.