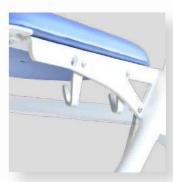

#### Safe Working Load: 200 Kg

I-MOUE

Our TRANSFER CHAIR range allows the reception of the patient and his transport in sitting position

I-∩OU€ transfer chair for patient welcoming

- Steel frame epoxy coated
- Back wheels Ø 300 mm with central braking system
- Can be operated in stand position by the accompanying person
- Front swivel wheels Ø 125 mm
- Cushion in foam width 5 cm
- Seamless finish, vinyl coating
- Sliding and self-blocking foot rest
- Polyurethan armrests, can be folded up

Back wheels Ø 300 mm with central braking system

Front swivel wheels Ø 125 mm

Sliding foot rest

Different colors

Composition: PVC 83 % / Coton 17 % Thickness: 1,2 mm +/- 0,1 mm Light resistance: >= 6

I-MOUE