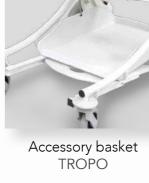

## ACCESSORIES

| REFERENCE    | DESCRIPTION                                                                      |  |  |
|--------------|----------------------------------------------------------------------------------|--|--|
| TSR2         | Removable IV pole, 2-stage, 2 hooks                                              |  |  |
| TSR2-F       | Fixed IV pole, 2-stage, 2 hooks                                                  |  |  |
| CLORA        | Anti-Static system                                                               |  |  |
| TROAA        | U-shape anti-theft, fitted with 2 hooks infusion holder (Incompatible with TSR2) |  |  |
| TROPO        | Accessory basket                                                                 |  |  |
| TROSO2       | Holder for oxygen cylinder                                                       |  |  |
| TROPE        | Equipment for leg rest (pair)                                                    |  |  |
| TRORJ        | Adjustable leg rest (1 piece)                                                    |  |  |
| TROMO -EP    | Coin acceptor for 1€ coin or equivalent                                          |  |  |
| TROMO - EJ   | Coin acceptor for specific token                                                 |  |  |
| <b>JETON</b> | Additional specific token                                                        |  |  |
| TROMOP       | Wall fixation                                                                    |  |  |
| PSU          | Hooks to hold bag                                                                |  |  |

Removable IV pole, 2-stage, 2 hooks TSR2

Holder for oxygen cylinder TROSO2

Adjustable leg rest (1 piece) TRORJ

Coin acceptor TROMO

Hooks to hold bag PSU

1-⋒0∀€

НОМЕ

### ACCESSORIES

| REFERENCE    | DESCRIPTION                             |  |  |
|--------------|-----------------------------------------|--|--|
| TSR2         | Removable IV pole, 2-stage, 2 hooks     |  |  |
| TSR2-F       | Fixed IV pole, 2-stage, 2 hooks         |  |  |
| CLORA        | Anti-Static system                      |  |  |
| TROPO        | Accessory basket                        |  |  |
| TROSO2       | Holder for oxygen cylinder              |  |  |
| TROPE        | Equipment for leg rest (pair)           |  |  |
| TRORJ        | Adjustable leg rest (1 piece)           |  |  |
| TROMO -EP    | Coin acceptor for 1€ coin or equivalent |  |  |
| TROMO - EJ   | Coin acceptor for specific token        |  |  |
| <b>JETON</b> | Additional specific token               |  |  |
| TROMOP       | Wall fixation                           |  |  |
| PSU          | Hooks to hold bag                       |  |  |

IV pole, 2-stage, 2 hooks TSR2

Adjustable leg rest (1 piece) TRORJ

Accessory basket TROPO

Coin acceptor TROMO

Holder for oxygen cylinder TROSO2

Hooks to hold bag PSU