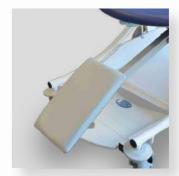

Back wheels Ø 300 mm with central braking system

Front swivel wheels Ø 125 mm

Sliding foot rest

Different colors

Composition: PVC 83 % / Coton 17 % Thickness: 1,2 mm +/- 0,1 mm Light resistance: >= 6

I-MOUE

Back wheels Ø 300 mm with central braking system

Polyurethan armrests, can be folded up.

Front swivel wheels Ø 125 mm

Sliding foot rest.

Differents colors

LAVANDER

Composition : PVC 83 % / Coton 17 % Thickness: 1,2 mm +/- 0,1 mm <u>Light resistance</u>: >= 6

Polyurethan armrests, can be

folded up

Front swivel wheels Ø 125 mm

Back wheels Ø 300 mm with central braking

Sliding footrest

Accessory

Différents coloris

Composition: PVC 83 % / Coton 17 % Thickness: 1,2 mm +/- 0,1 mm Light resistance: >= 6