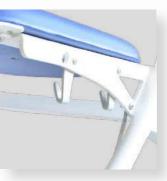

Back wheels Ø 300 mm with central braking system

Front swivel wheels Ø 125 mm

Sliding foot rest

Different colors

Composition: PVC 83 % / Coton 17 % Thickness: 1,2 mm +/- 0,1 mm Light resistance: >= 6

I-MOUE

Back wheels Ø 300 mm with central braking system

Polyurethan armrests, can be folded up.

Front swivel wheels Ø 125 mm

Sliding foot rest.

Differents colors

LAVANDER

Composition : PVC 83 % / Coton 17 % Thickness: 1,2 mm +/- 0,1 mm <u>Light resistance</u>: >= 6

Polyurethan armrests, can be

folded up

Front swivel wheels Ø 125 mm

Back wheels Ø 300 mm with central braking

Sliding footrest

Accessory

Différents coloris

Composition: PVC 83 % / Coton 17 % Thickness: 1,2 mm +/- 0,1 mm Light resistance: >= 6