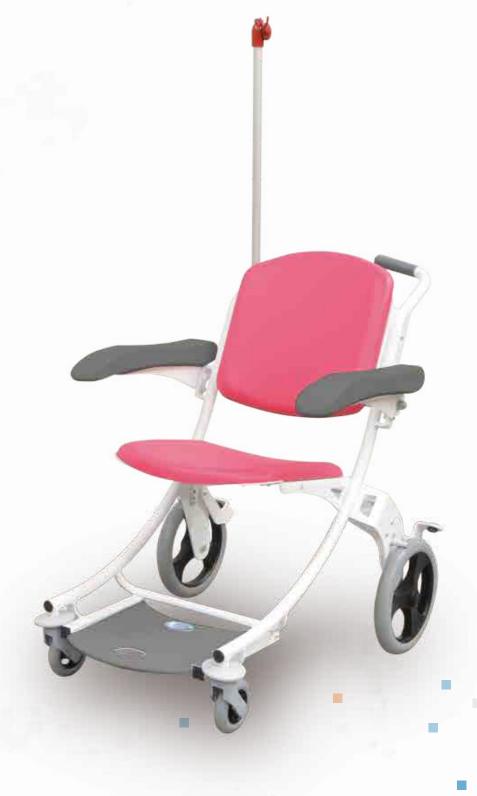

#### Safe Working Load: 200 Kg

I-MOUE

Our TRANSFER CHAIR range allows the reception of the patient and his transport in sitting position

I-∩OU€ transfer chair for patient welcoming

- Steel frame epoxy coated
- Back wheels Ø 300 mm with central braking system
- Can be operated in stand position by the accompanying person
- Front swivel wheels Ø 125 mm
- Cushion in foam width 5 cm
- Seamless finish, vinyl coating
- Sliding and self-blocking foot rest
- Polyurethan armrests, can be folded up

Back wheels Ø 300 mm with central braking system

Front swivel wheels Ø 125 mm

Sliding foot rest

Different colors

Composition: PVC 83 % / Coton 17 % Thickness: 1,2 mm +/- 0,1 mm Light resistance: >= 6

I-MOUE