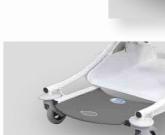

#### Safe Working Load: 200 Kg

I-MOUE

Our TRANSFER CHAIR range allows the reception of the patient and his transport in sitting position

I-∩OU€ transfer chair for patient welcoming

- Steel frame epoxy coated
- Back wheels Ø 300 mm with central braking system
- Can be operated in stand position by the accompanying person
- Front swivel wheels Ø 125 mm
- Cushion in foam width 5 cm
- Seamless finish, vinyl coating
- Sliding and self-blocking foot rest
- Polyurethan armrests, can be folded up

Back wheels Ø 300 mm with central braking system

Front swivel wheels Ø 125 mm

Sliding foot rest

Different colors

Composition: PVC 83 % / Coton 17 % Thickness: 1,2 mm +/- 0,1 mm Light resistance: >= 6

I-MOUE