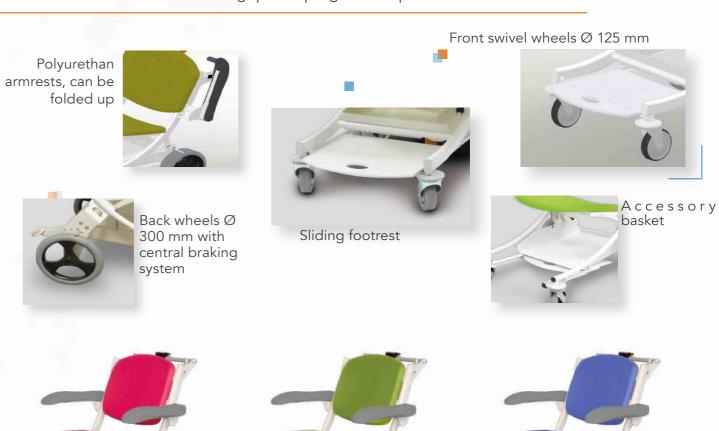

#### Safe Working Load: 200 Kg

I-MOUE

Our TRANSFER CHAIR range allows the reception of the patient and his transport in sitting position

I-∩OU€ transfer chair for patient welcoming

- Steel frame epoxy coated
- Back wheels Ø 300 mm with central braking system
- Can be operated in stand position by the accompanying person
- Front swivel wheels Ø 125 mm
- Cushion in foam width 5 cm
- Seamless finish, vinyl coating
- Sliding and self-blocking foot rest
- Polyurethan armrests, can be folded up

Back wheels Ø 300 mm with central braking system

Front swivel wheels Ø 125 mm

Sliding foot rest

Different colors

Composition: PVC 83 % / Coton 17 % Thickness: 1,2 mm +/- 0,1 mm Light resistance: >= 6

I-MOUE

#### Safe Working Load: 250 Kg

Our TRANSFER CHAIR range allows the reception of the patient and his transport in sitting position.

- Steel frame epoxy coated
- Back wheels Ø 300 mm with central braking system
- Can be operated in stand position by the accompanying person
- Front swivel wheels Ø 125 mm
- Cushion in foam thickness 8 cm.
- PVC coated Jersey
- Sliding and self-blocking foot rest.
- Polyurethan armrests, can be folded up.

Back wheels Ø 300 mm with central braking system

Polyurethan armrests, can be folded up.

Front swivel wheels Ø 125 mm

Sliding foot rest.

Differents colors

LAVANDER

Composition : PVC 83 % / Coton 17 % Thickness: 1,2 mm +/- 0,1 mm <u>Light resistance</u>: >= 6