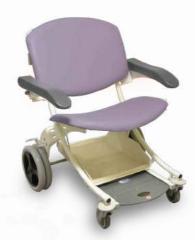

# Sturdy and Easy to handle

Adaptable Many options available

Attractive Will bring a touch of modernity and color in the unit

I-∩OU€ is a bariatric transport chair for your patients' reception and sitting transport.

#### Safe Working Load: 250 Kg

Our TRANSFER CHAIR range allows the reception of the patient and his transport in sitting position.

- Steel frame epoxy coated
- Back wheels Ø 300 mm with central braking system
- Can be operated in stand position by the accompanying person
- Front swivel wheels Ø 125 mm
- Cushion in foam thickness 8 cm.
- PVC coated Jersey
- Sliding and self-blocking foot rest.
- Polyurethan armrests, can be folded up.

Back wheels Ø 300 mm with central braking system

Polyurethan armrests, can be folded up.

Front swivel wheels Ø 125 mm

Sliding foot rest.

Differents colors

LAVANDER

Composition : PVC 83 % / Coton 17 % Thickness: 1,2 mm +/- 0,1 mm <u>Light resistance</u>: >= 6