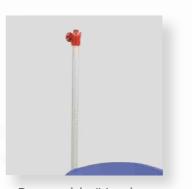

## ACCESSORIES

| REFERENCE    | DESCRIPTION                                                                      |  |  |
|--------------|----------------------------------------------------------------------------------|--|--|
| TSR2         | Removable IV pole, 2-stage, 2 hooks                                              |  |  |
| TSR2-F       | Fixed IV pole, 2-stage, 2 hooks                                                  |  |  |
| CLORA        | Anti-Static system                                                               |  |  |
| TROAA        | U-shape anti-theft, fitted with 2 hooks infusion holder (Incompatible with TSR2) |  |  |
| TROPO        | Accessory basket                                                                 |  |  |
| TROSO2       | Holder for oxygen cylinder                                                       |  |  |
| TROPE        | Equipment for leg rest (pair)                                                    |  |  |
| TRORJ        | Adjustable leg rest (1 piece)                                                    |  |  |
| TROMO -EP    | Coin acceptor for 1€ coin or equivalent                                          |  |  |
| TROMO - EJ   | Coin acceptor for specific token                                                 |  |  |
| <b>JETON</b> | Additional specific token                                                        |  |  |
| TROMOP       | Wall fixation                                                                    |  |  |
| PSU          | Hooks to hold bag                                                                |  |  |

Removable IV pole, 2-stage, 2 hooks TSR2

Holder for oxygen cylinder TROSO2

Adjustable leg rest (1 piece) TRORJ

Coin acceptor TROMO

Hooks to hold bag PSU

1-⋒0∀€

НОМЕ