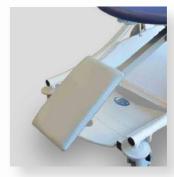

#### Safe Working Load: 250 Kg

Our TRANSFER CHAIR range allows the reception of the patient and his transport in sitting position.

- Steel frame epoxy coated
- Back wheels Ø 300 mm with central braking system
- Can be operated in stand position by the accompanying person
- Front swivel wheels Ø 125 mm
- Cushion in foam thickness 8 cm.
- PVC coated Jersey
- Sliding and self-blocking foot rest.
- Polyurethan armrests, can be folded up.

Back wheels Ø 300 mm with central braking system

Polyurethan armrests, can be folded up.

Front swivel wheels Ø 125 mm

Sliding foot rest.

Differents colors

LAVANDER

Composition : PVC 83 % / Coton 17 % Thickness: 1,2 mm +/- 0,1 mm <u>Light resistance</u>: >= 6