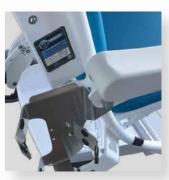

#### Motorized transfer chair I-∩OUE €Z-GO for patient welcoming

- Steel frame epoxy coated.
- Back wheels Ø 300 mm with central braking system
- Can be operated in stand position by the accompanying person.
- Front swivel wheels Ø 125 mm.
- Cushion in foam thickness 5 cm.
- Seamless finish, vinyl coating
- Sliding and self-blocking foot rest.
- Polyurethan armrests, can be folded up.
- Accessory basket.
- Antistatic system
- Motorized drive system with autonomous wheel.
- Forward/Backward twist grip with progressive speed acceleration

#### Safe Working Load: 200 Kg

Motorized wheel including battery

Our TRANSFER CHAIR range allows the reception of the patient and his transport in sitting position