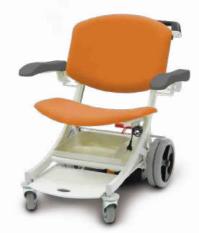

## TRANSFER CHAIR I - M O U E

Sturdy

Adaptable Many options available

Attractive Will bring a touch of modernity and color in the unit

Easy to handle & Stackable for optimal storage

I-MOU€ is a transfer chair, it allows the reception of the patient and his transport in sitting position.

#### Safe Working Load: 200 Kg

I-MOUE

Our TRANSFER CHAIR range allows the reception of the patient and his transport in sitting position

I-∩OU€ transfer chair for patient welcoming

- Steel frame epoxy coated
- Back wheels Ø 300 mm with central braking system
- Can be operated in stand position by the accompanying person
- Front swivel wheels Ø 125 mm
- Cushion in foam width 5 cm
- Seamless finish, vinyl coating
- Sliding and self-blocking foot rest
- Polyurethan armrests, can be folded up

Back wheels Ø 300 mm with central braking system

Front swivel wheels Ø 125 mm

Sliding foot rest

Different colors

Composition: PVC 83 % / Coton 17 % Thickness: 1,2 mm +/- 0,1 mm Light resistance: >= 6

I-MOUE