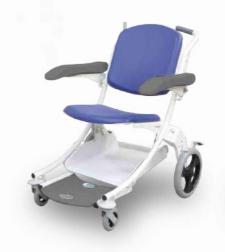

## TRANSFER CHAIR I - M O U E

Sturdy

Adaptable Many options available

Attractive Will bring a touch of modernity and color in the unit

Easy to handle & Stackable for optimal storage

I-MOU€ is a transfer chair, it allows the reception of the patient and his transport in sitting position.

#### Safe Working Load: 200 Kg

I-MOUE

Our TRANSFER CHAIR range allows the reception of the patient and his transport in sitting position

I-∩OU€ transfer chair for patient welcoming

- Steel frame epoxy coated
- Back wheels Ø 300 mm with central braking system
- Can be operated in stand position by the accompanying person
- Front swivel wheels Ø 125 mm
- Cushion in foam width 5 cm
- Seamless finish, vinyl coating
- Sliding and self-blocking foot rest
- Polyurethan armrests, can be folded up