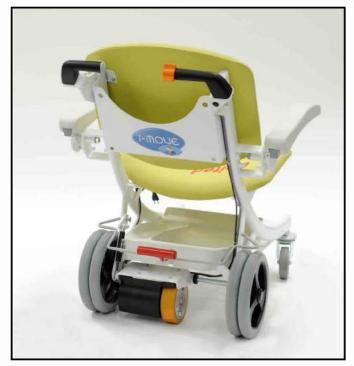

# Sturdy and Easy to handle

Adaptable Many options available

Attractive Will bring a touch of modernity and color in the unit

I-∩OU€ is a bariatric transport chair for your patients' reception and sitting transport.

# I-MOUE BARIATRIC

#### Safe Working Load: 250 Kg

Our TRANSFER CHAIR range allows the reception of the patient and his transport in sitting position.

- Steel frame epoxy coated
- Back wheels Ø 300 mm with central braking system
- Can be operated in stand position by the accompanying person
- Front swivel wheels Ø 125 mm
- Cushion in foam thickness 8 cm.
- PVC coated Jersey
- Sliding and self-blocking foot rest.
- Polyurethan armrests, can be folded up.