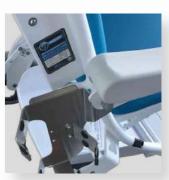

#### Safe Working Load: 200 Kg

Motorized wheel including battery

Our TRANSFER CHAIR range allows the reception of the patient and his transport in sitting position

#### Motorized transfer chair I-∩OUE €Z-GO for patient welcoming

- Steel frame epoxy coated.
- Back wheels Ø 300 mm with central braking system
- Can be operated in stand position by the accompanying person.
- Front swivel wheels Ø 125 mm.
- Cushion in foam thickness 5 cm.
- Seamless finish, vinyl coating
- Sliding and self-blocking foot rest.
- Polyurethan armrests, can be folded up.
- Accessory basket.
- Antistatic system
- Motorized drive system with autonomous wheel.
- Forward/Backward twist grip with progressive speed acceleration

#### Safe Working Load: 250 Kg

Motorized wheel including battery

> Our TRANSFER CHAIR range allows the reception of the patient and his transport in sitting position

Motorized transfer chair I-MOU€ €Z-GO for patient welcoming

- Steel frame epoxy coated.
- Back wheels Ø 300 mm with central braking system
- Can be operated in stand position by the accompanying person.
- Front swivel wheels Ø 125 mm.
- Cushion in foam thickness 8 cm.
- Seamless finish, vinyl coating
- Sliding and self-blocking foot rest.
- Polyurethan armrests, can be folded up.
- Accessory basket.
- Antistatic system
- Motorized drive system with autonomous wheel.
- Forward/Backward twist grip with progressive speed acceleration