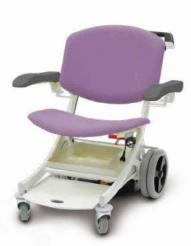

#### TRANSFER CHAIR I-MOUE EZ-GO

Sturdy and Easy to handle

Adaptable Many options available

Attractive Will bring a touch of modernity and color in the unit

Motorized Very easy to use, progressive speed

I-∩OUE EZ-GO is a transport chair for your patients' reception and sitting transport. It is equipped with an autonomous motorized wheel (including its own battery). Thanks to I-MOU€ €Z-GO, patients transfer is child's play!

#### Safe Working Load: 200 Kg

Motorized wheel including battery

Our TRANSFER CHAIR range allows the reception of the patient and his transport in sitting position

#### Motorized transfer chair I-∩OUE €Z-GO for patient welcoming

- Steel frame epoxy coated.
- Back wheels Ø 300 mm with central braking system
- Can be operated in stand position by the accompanying person.
- Front swivel wheels Ø 125 mm.
- Cushion in foam thickness 5 cm.
- Seamless finish, vinyl coating
- Sliding and self-blocking foot rest.
- Polyurethan armrests, can be folded up.
- Accessory basket.
- Antistatic system
- Motorized drive system with autonomous wheel.
- Forward/Backward twist grip with progressive speed acceleration