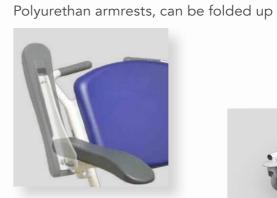

#### Safe Working Load: 200 Kg

I-MOUE

Our TRANSFER CHAIR range allows the reception of the patient and his transport in sitting position

I-∩OU€ transfer chair for patient welcoming

- Steel frame epoxy coated
- Back wheels Ø 300 mm with central braking system
- Can be operated in stand position by the accompanying person
- Front swivel wheels Ø 125 mm
- Cushion in foam width 5 cm
- Seamless finish, vinyl coating
- Sliding and self-blocking foot rest
- Polyurethan armrests, can be folded up

Back wheels Ø 300 mm with central braking system

Polyurethan armrests, can be folded up.

Front swivel wheels Ø 125 mm

Sliding foot rest.

Differents colors

LAVANDER

Composition : PVC 83 % / Coton 17 % Thickness: 1,2 mm +/- 0,1 mm <u>Light resistance</u>: >= 6