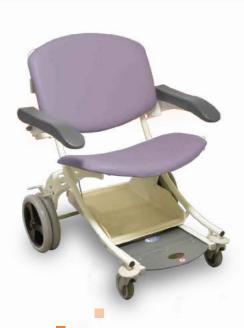

# Sturdy and Easy to handle

Adaptable Many options available

Attractive Will bring a touch of modernity and color in the unit

I-∩OU€ is a bariatric transport chair for your patients' reception and sitting transport.

#### Safe Working Load: 250 Kg

Our TRANSFER CHAIR range allows the reception of the patient and his transport in sitting position.

- Steel frame epoxy coated
- Back wheels Ø 300 mm with central braking system
- Can be operated in stand position by the accompanying person
- Front swivel wheels Ø 125 mm
- Cushion in foam thickness 8 cm.
- PVC coated Jersey
- Sliding and self-blocking foot rest.
- Polyurethan armrests, can be folded up.