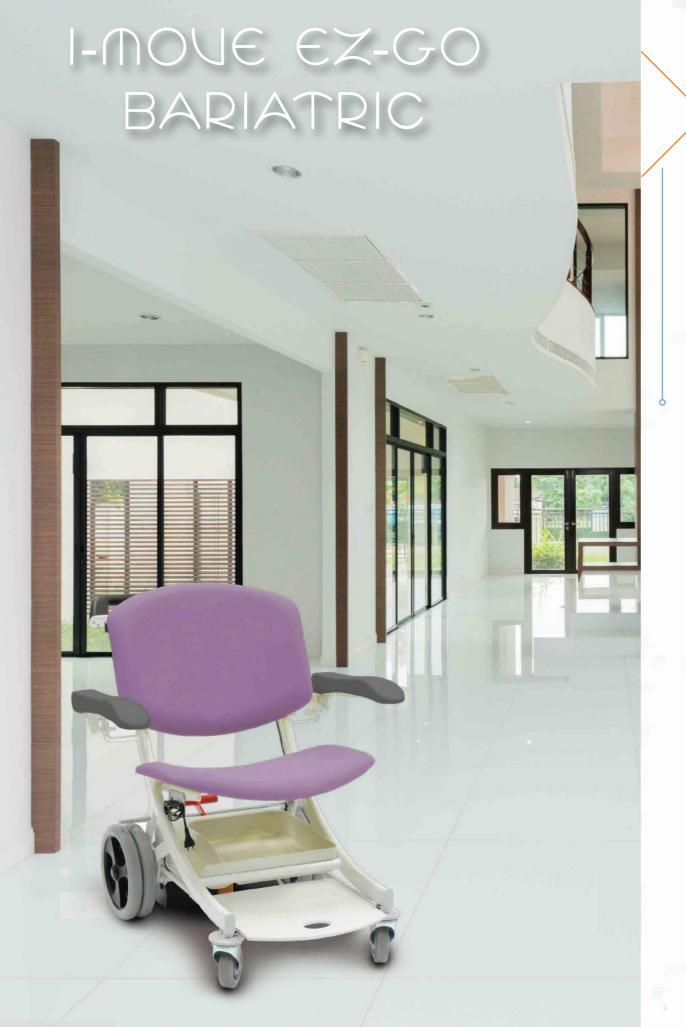

#### TRANSFER CHAIR I-MOUE EZ-GO BARIATRIC

Sturdy and Easy to handle

Adaptable Many options available

Attractive Will bring a touch of modernity and color in the unit

Motorized Very easy to use, progressive speed

I-NOUE EX-GO is a transport chair for your patients' reception and sitting transport. It is equipped with an autonomous motorized wheel (including its own battery).

Thanks to I- $\mathbb{NOU} \in \mathbb{Z}$ - $\mathbb{CO}$ , patients transfer is child's play! It is particularly suitable for the transfer of overweight patients.

## I-MOUE EZ-GO BARIATRIC

#### Safe Working Load: 250 Kg

Motorized wheel including battery

> Our TRANSFER CHAIR range allows the reception of the patient and his transport in sitting position

Motorized transfer chair I-MOU€ €Z-GO for patient welcoming

- Steel frame epoxy coated.
- Back wheels Ø 300 mm with central braking system
- Can be operated in stand position by the accompanying person.
- Front swivel wheels Ø 125 mm.
- Cushion in foam thickness 8 cm.
- Seamless finish, vinyl coating
- Sliding and self-blocking foot rest.
- Polyurethan armrests, can be folded up.
- Accessory basket.
- Antistatic system
- Motorized drive system with autonomous wheel.
- Forward/Backward twist grip with progressive speed acceleration

Polyurethan armrests, can be

folded up

Front swivel wheels Ø 125 mm

Back wheels Ø 300 mm with central braking

Sliding footrest

Accessory

Différents coloris

Composition: PVC 83 % / Coton 17 % Thickness: 1,2 mm +/- 0,1 mm Light resistance: >= 6