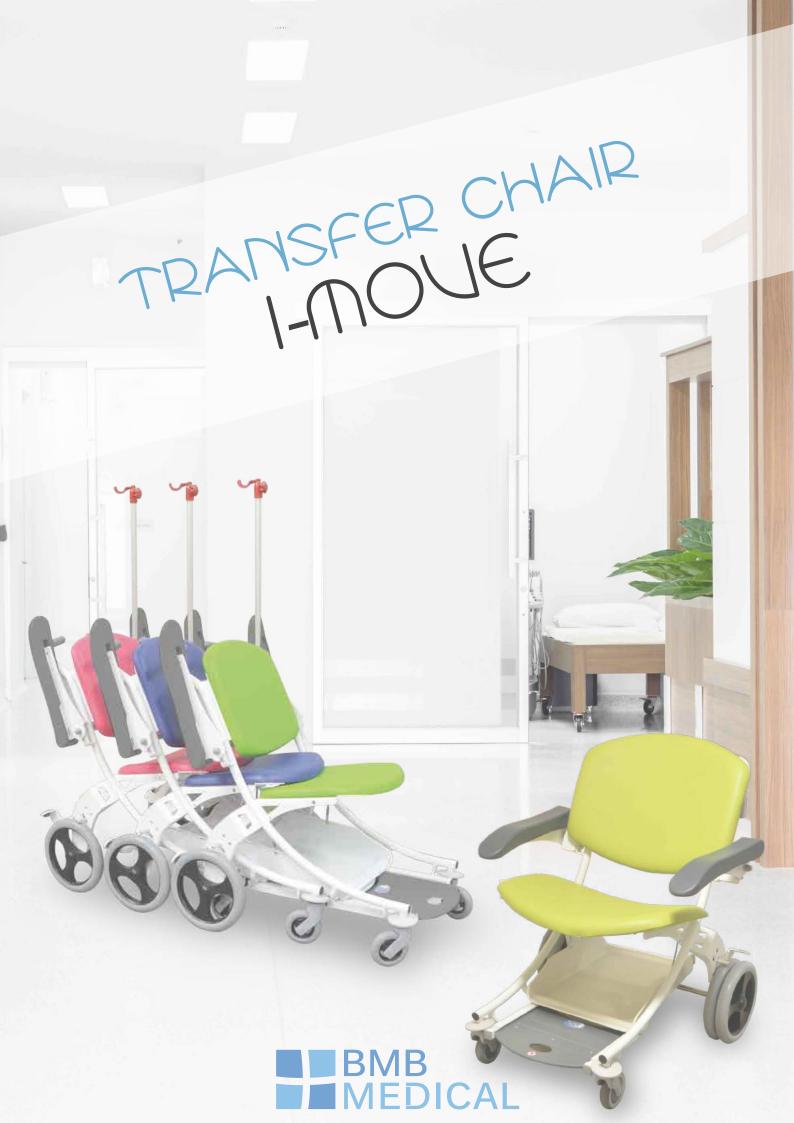

TRANSFER CHAIR

## TRANSFER CHAIR I - M O U E

Sturdy

Adaptable Many options available

Attractive Will bring a touch of modernity and color in the unit

Easy to handle & Stackable for optimal storage

I-MOU€ is a transfer chair, it allows the reception of the patient and his transport in sitting position.