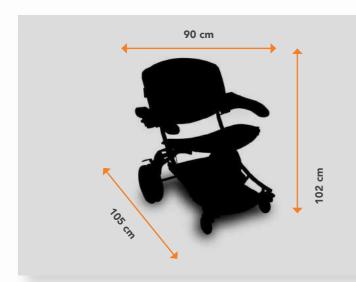

#### I-MOUE BARIATRIC DIMENSIONS

| 2.5    | LENGTH | WIDTH | HEIGHT | SEAT                 | WEIGHT |
|--------|--------|-------|--------|----------------------|--------|
| I-MOUE | 105 cm | 90 cm | 102 cm | H. 55 cm<br>D. 46 cm | 50 Kg  |

#### Safe Working Load: 250 Kg

Our TRANSFER CHAIR range allows the reception of the patient and his transport in sitting position.

- Steel frame epoxy coated
- Back wheels Ø 300 mm with central braking system
- Can be operated in stand position by the accompanying person
- Front swivel wheels Ø 125 mm
- Cushion in foam thickness 8 cm.
- PVC coated Jersey
- Sliding and self-blocking foot rest.
- Polyurethan armrests, can be folded up.