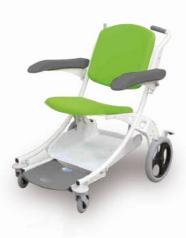

## TRANSFER CHAIR I - M O U E

Sturdy

Adaptable Many options available

Attractive Will bring a touch of modernity and color in the unit

Easy to handle & Stackable for optimal storage

I-MOU€ is a transfer chair, it allows the reception of the patient and his transport in sitting position.

#### Safe Working Load: 200 Kg

I-MOUE

Our TRANSFER CHAIR range allows the reception of the patient and his transport in sitting position

I-∩OU€ transfer chair for patient welcoming

- Steel frame epoxy coated
- Back wheels Ø 300 mm with central braking system
- Can be operated in stand position by the accompanying person
- Front swivel wheels Ø 125 mm
- Cushion in foam width 5 cm
- Seamless finish, vinyl coating
- Sliding and self-blocking foot rest
- Polyurethan armrests, can be folded up