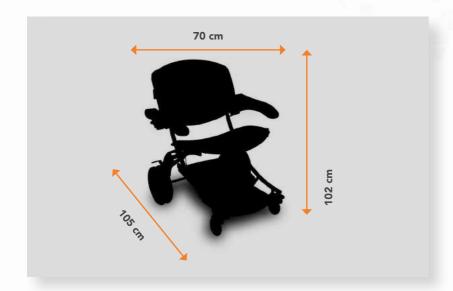

#### I-MOUE EZ-GO DIMENSIONS

| 7.5    | LENGTH | WIDTH | HEIGHT | SEAT                 | WEIGHT |
|--------|--------|-------|--------|----------------------|--------|
| I-MOUE | 105 cm | 70 cm | 102 cm | H. 55 cm<br>D. 46 cm | 50 Kg  |

#### Safe Working Load: 200 Kg

Motorized wheel including battery

Our TRANSFER CHAIR range allows the reception of the patient and his transport in sitting position