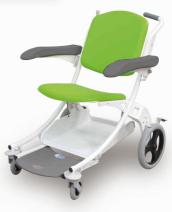

# Sturdy and Easy to handle

Adaptable Many options available

Attractive Will bring a touch of modernity and color in the unit

I-∩OU€ is a bariatric transport chair for your patients' reception and sitting transport.

Safe Working Load: 250 Kg

Our TRANSFER CHAIR range allows the reception of the patient and his transport in sitting position.

I-MOU€ transfer chair for patient welcoming

- Steel frame epoxy coated
- Patient file holder
- Back wheels Ø 300 mm with central braking system
- Can be operated in stand position by the accompanying person
- Front swivel wheels Ø 125 mm
- Cushion in foam thickness 8 cm.
- PVC coated Jersey
- Sliding and self-blocking foot rest.
- Polyurethan armrests, can be folded up.

Back wheels Ø 300 mm with central braking system

Polyurethan armrests, can be folded up

Front swivel wheels Ø 125 mm Sliding foot rest

Patient file holder

Differents colors

Composition : PVC 83 % / Coton 17 % Thickness: 1,2 mm +/- 0,1 mm <u>Light resistance</u>: >= 6