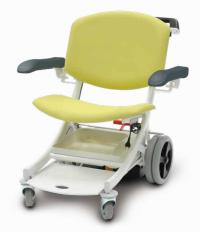

# Sturdy and Easy to handle

Adaptable Many options available

Attractive Will bring a touch of modernity and color in the unit

I-∩OU€ is a bariatric transport chair for your patients' reception and sitting transport.

Safe Working Load: 250 Kg

Our TRANSFER CHAIR range allows the reception of the patient and his transport in sitting position.

I-MOU€ transfer chair for patient welcoming

- Steel frame epoxy coated
- Patient file holder
- Back wheels Ø 300 mm with central braking system
- Can be operated in stand position by the accompanying person
- Front swivel wheels Ø 125 mm
- Cushion in foam thickness 8 cm.
- PVC coated Jersey
- Sliding and self-blocking foot rest.
- Polyurethan armrests, can be folded up.

Back wheels Ø 300 mm with central braking system

Polyurethan armrests, can be folded up

Front swivel wheels Ø 125 mm Sliding foot rest

Patient file holder

Differents colors

Composition : PVC 83 % / Coton 17 % Thickness: 1,2 mm +/- 0,1 mm <u>Light resistance</u>: >= 6