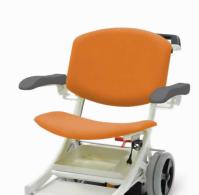

Sturdy

Adaptable Many options available

Attractive Will bring a touch of modernity and color in the unit

Easy to handle & Stackable for optimal storage

I-∩OU€ is a transfer chair, it allows the reception of the patient and his transport in sitting position.

# Safe Working Load: 200 Kg

BMB MEDICAL

PAGE 6

Our TRANSFER CHAIR range allows the reception of the patient and his transport in sitting position

I-∩OU€ transfer chair for patient welcoming

- Steel frame epoxy coated
- Patient file holder
- Back wheels Ø 300 mm with central braking system
- Can be operated in stand position by the accompanying person
- Front swivel wheels Ø 125 mm
- Cushion in foam width 5 cm
- Seamless finish, vinyl coating
- Sliding and self-blocking foot rest
- Polyurethan armrests, can be folded up

Back wheels Ø 300 mm with central braking system

Polyurethan armrests, can be folded up

Patient file holder

Different colors

<u>Composition</u>: PVC 83 % / Coton 17 % <u>Thickness</u>: 1,2 mm +/- 0,1 mm <u>Light resistance</u>: >= 6