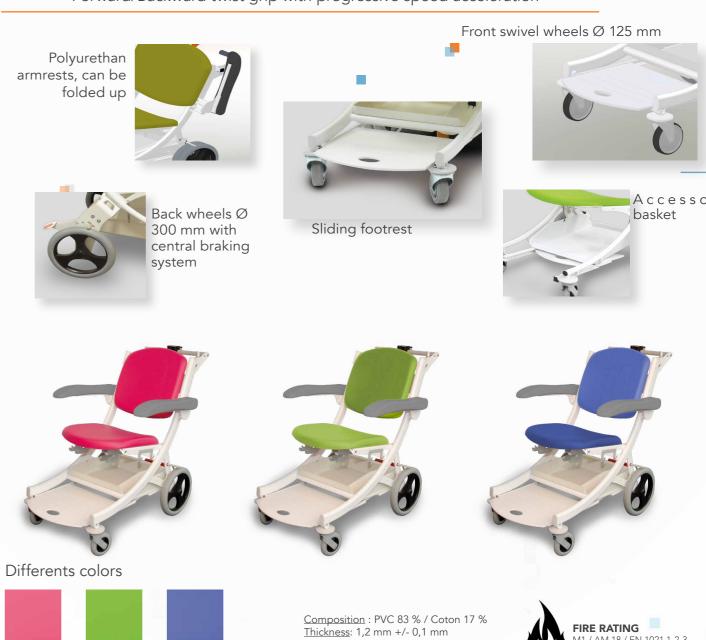

Removable IV pole, 2-stage, 2 hooks TSR2

Adjustable leg rest (1 piece) TRORJ

Accessory basket TROPO

Coin acceptor TROMO

Holder for oxygen cylinder TROSO2

Hooks to hold bag PSU

IV pole, 2-stage, 2 hooks TSR2

Adjustable leg rest (1 piece) TRORJ

Accessory basket TROPO

Coin acceptor TROMO

Holder for oxygen cylinder TROSO2

Hooks to hold bag PSU

НОМЕ

Removable IV pole, 2-stage, 2 hooks TSR2

Hooks to hold bag PSU

Holder for oxygen cylinder TROSO2

Adjustable leg rest (1 piece) TRORJ

I-MOUE EZ-GO

Removable IV pole, 2-stage, 2 hooks TSR2

Hooks to hold bag PSU

Holder for oxygen cylinder TROSO2

Adjustable leg rest (1 piece) TRORJ

I-MOUE EZ-GO BARIATRIC

Tél: +33 (0)4 74 08 71 71

Fax: +33 (0)4 74 08 71 72