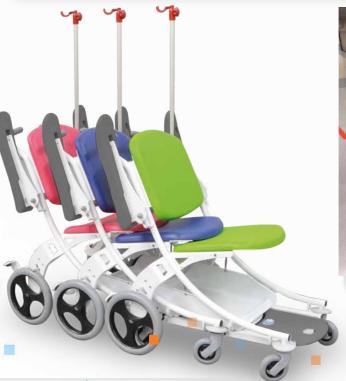

Back wheels Ø 300 mm with central braking system

Polyurethan armrests, can be folded up

Patient file holder

Different colors

<u>Composition</u>: PVC 83 % / Coton 17 % <u>Thickness</u>: 1,2 mm +/- 0,1 mm <u>Light resistance</u>: >= 6