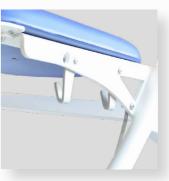

# Safe Working Load: 200 Kg

BMB MEDICAL

PAGE 6

Our TRANSFER CHAIR range allows the reception of the patient and his transport in sitting position

I-∩OU€ transfer chair for patient welcoming

- Steel frame epoxy coated
- Patient file holder
- Back wheels Ø 300 mm with central braking system
- Can be operated in stand position by the accompanying person
- Front swivel wheels Ø 125 mm
- Cushion in foam width 5 cm
- Seamless finish, vinyl coating
- Sliding and self-blocking foot rest
- Polyurethan armrests, can be folded up

Safe Working Load: 250 Kg

Our TRANSFER CHAIR range allows the reception of the patient and his transport in sitting position.

I-MOU€ transfer chair for patient welcoming

- Steel frame epoxy coated
- Patient file holder
- Back wheels Ø 300 mm with central braking system
- Can be operated in stand position by the accompanying person
- Front swivel wheels Ø 125 mm
- Cushion in foam thickness 8 cm.
- PVC coated Jersey
- Sliding and self-blocking foot rest.
- Polyurethan armrests, can be folded up.

- Steel frame epoxy coated.
- Patient file holder
- Back wheels Ø 300 mm with central braking system
- Can be operated in stand position by the accompanying person.
- Front swivel wheels Ø 125 mm.
- Cushion in foam thickness 5 cm.
- Seamless finish, vinyl coating
- Sliding and self-blocking foot rest.
- Polyurethan armrests, can be folded up.
- Accessory basket.
- Antistatic system
- Motorized drive system with autonomous wheel.
- Forward/Backward twist grip with progressive speed acceleration

- Steel frame epoxy coated.
- Patient file holder
- Back wheels Ø 300 mm with central braking system
- Can be operated in stand position by the accompanying person.
- Front swivel wheels Ø 125 mm.
- Cushion in foam thickness 8 cm.
- Seamless finish, vinyl coating
- Sliding and self-blocking foot rest.
- Polyurethan armrests, can be folded up.
- Accessory basket.
- Antistatic system
- Motorized drive system with autonomous wheel.
- Forward/Backward twist grip with progressive speed acceleration