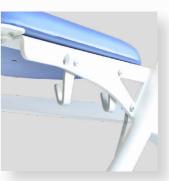

# Safe Working Load: 200 Kg

BMB MEDICAL

PAGE 6

Our TRANSFER CHAIR range allows the reception of the patient and his transport in sitting position

I-∩OU€ transfer chair for patient welcoming

- Steel frame epoxy coated
- Patient file holder
- Back wheels Ø 300 mm with central braking system
- Can be operated in stand position by the accompanying person
- Front swivel wheels Ø 125 mm
- Cushion in foam width 5 cm
- Seamless finish, vinyl coating
- Sliding and self-blocking foot rest
- Polyurethan armrests, can be folded up

Back wheels Ø 300 mm with central braking system

Polyurethan armrests, can be folded up

Patient file holder

Different colors

<u>Composition</u>: PVC 83 % / Coton 17 % <u>Thickness</u>: 1,2 mm +/- 0,1 mm <u>Light resistance</u>: >= 6