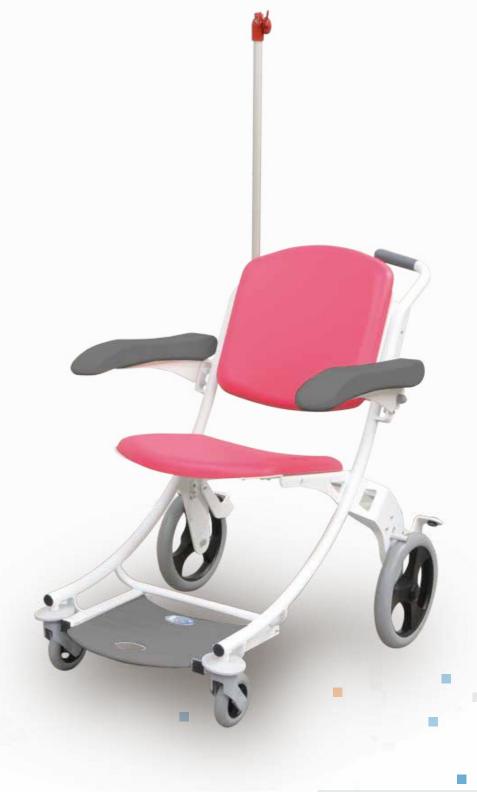

Sturdy

Adaptable Many options available

Attractive Will bring a touch of modernity and color in the unit

Easy to handle & Stackable for optimal storage

I-∩OU€ is a transfer chair, it allows the reception of the patient and his transport in sitting position.

# Safe Working Load: 200 Kg

BMB MEDICAL

PAGE 6

Our TRANSFER CHAIR range allows the reception of the patient and his transport in sitting position

I-∩OU€ transfer chair for patient welcoming

- Steel frame epoxy coated
- Patient file holder
- Back wheels Ø 300 mm with central braking system
- Can be operated in stand position by the accompanying person
- Front swivel wheels Ø 125 mm
- Cushion in foam width 5 cm
- Seamless finish, vinyl coating
- Sliding and self-blocking foot rest
- Polyurethan armrests, can be folded up

Back wheels Ø 300 mm with central braking system

Polyurethan armrests, can be folded up

Patient file holder

Different colors

<u>Composition</u>: PVC 83 % / Coton 17 % <u>Thickness</u>: 1,2 mm +/- 0,1 mm <u>Light resistance</u>: >= 6