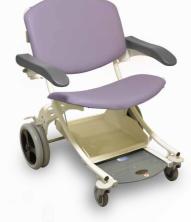

Sturdy

Adaptable Many options available

Attractive Will bring a touch of modernity and color in the unit

Easy to handle & Stackable for optimal storage

I-∩OU€ is a transfer chair, it allows the reception of the patient and his transport in sitting position.

# Safe Working Load: 200 Kg

BMB MEDICAL

PAGE 6

Our TRANSFER CHAIR range allows the reception of the patient and his transport in sitting position

I-∩OU€ transfer chair for patient welcoming

- Steel frame epoxy coated
- Patient file holder
- Back wheels Ø 300 mm with central braking system
- Can be operated in stand position by the accompanying person
- Front swivel wheels Ø 125 mm
- Cushion in foam width 5 cm
- Seamless finish, vinyl coating
- Sliding and self-blocking foot rest
- Polyurethan armrests, can be folded up

Back wheels Ø 300 mm with central braking system

Polyurethan armrests, can be folded up

Patient file holder

Different colors

<u>Composition</u>: PVC 83 % / Coton 17 % <u>Thickness</u>: 1,2 mm +/- 0,1 mm <u>Light resistance</u>: >= 6