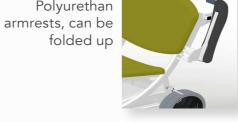

# Safe Working Load: 200 Kg

BMB MEDICAL

PAGE 6

Our TRANSFER CHAIR range allows the reception of the patient and his transport in sitting position

I-∩OU€ transfer chair for patient welcoming

- Steel frame epoxy coated
- Patient file holder
- Back wheels Ø 300 mm with central braking system
- Can be operated in stand position by the accompanying person
- Front swivel wheels Ø 125 mm
- Cushion in foam width 5 cm
- Seamless finish, vinyl coating
- Sliding and self-blocking foot rest
- Polyurethan armrests, can be folded up

Back wheels Ø 300 mm with central braking system

Polyurethan armrests, can be folded up

Patient file holder

Different colors

<u>Composition</u>: PVC 83 % / Coton 17 % <u>Thickness</u>: 1,2 mm +/- 0,1 mm <u>Light resistance</u>: >= 6

Safe Working Load: 250 Kg

Our TRANSFER CHAIR range allows the reception of the patient and his transport in sitting position.

I-MOU€ transfer chair for patient welcoming

- Steel frame epoxy coated
- Patient file holder
- Back wheels Ø 300 mm with central braking system
- Can be operated in stand position by the accompanying person
- Front swivel wheels Ø 125 mm
- Cushion in foam thickness 8 cm.
- PVC coated Jersey
- Sliding and self-blocking foot rest.
- Polyurethan armrests, can be folded up.

Back wheels Ø 300 mm with central braking system

Polyurethan armrests, can be folded up

Front swivel wheels Ø 125 mm Sliding foot rest

Patient file holder

Differents colors

Composition : PVC 83 % / Coton 17 % Thickness: 1,2 mm +/- 0,1 mm <u>Light resistance</u>: >= 6