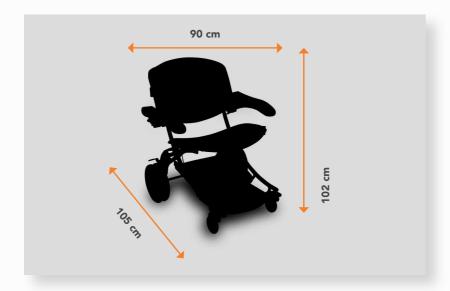

# I-MOUE BARIATRIC DIMENSIONS

| 1.5    | LENGTH | WIDTH | HEIGHT | SEAT                             | WEIGHT |
|--------|--------|-------|--------|----------------------------------|--------|
| I-MOU€ | 105 cm | 90 cm | 102 cm | H. 55 cm<br>D. 46 cm<br>W. 46 cm | 50 Kg  |

# I-MOUE EZ-GO BARIATRIC DIMENSIONS

| 1.5    | LENGTH | WIDTH | HEIGHT | SEAT                             | WEIGHT |
|--------|--------|-------|--------|----------------------------------|--------|
| I-MOU€ | 105 cm | 90 cm | 102 cm | H. 55 cm<br>D. 46 cm<br>W. 46 cm | 65 Kg  |