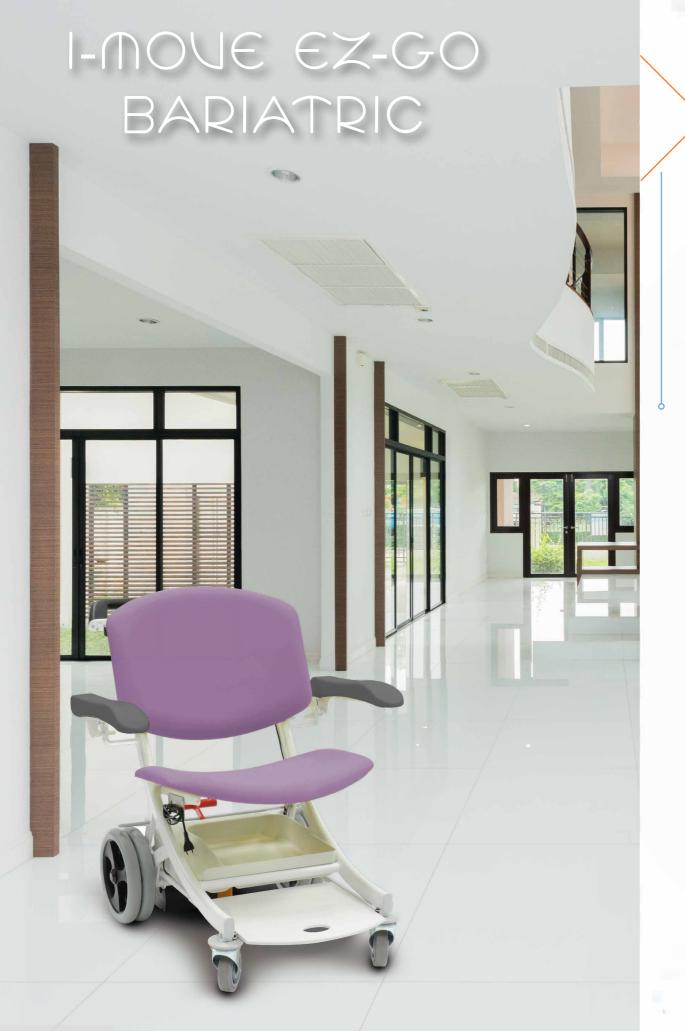

# TRANSFER CHAIR I-MOUE EZ-GO BARIATRIC

Sturdy and Easy to handle

Adaptable Many options available

Attractive Will bring a touch of modernity and color in the unit

Motorized Very easy to use, progressive speed

I-MOUE EZ-GO is a transport chair for your patients' reception and sitting transport. It is equipped with an autonomous motorized wheel (including its own battery).

Thanks to I-MOUEEZ-GO, patients transfer is child's play! It is particularly suitable for the transfer of overweight patients.

# I-MOUE EZ-GO BARIATRIC