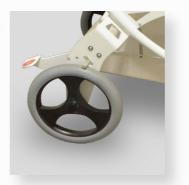

# Safe Working Load: 200 Kg

BMB MEDICAL

PAGE 6

Our TRANSFER CHAIR range allows the reception of the patient and his transport in sitting position

I-∩OU€ transfer chair for patient welcoming

- Steel frame epoxy coated
- Patient file holder
- Back wheels Ø 300 mm with central braking system
- Can be operated in stand position by the accompanying person
- Front swivel wheels Ø 125 mm
- Cushion in foam width 5 cm
- Seamless finish, vinyl coating
- Sliding and self-blocking foot rest
- Polyurethan armrests, can be folded up

Back wheels Ø 300 mm with central braking system

Polyurethan armrests, can be folded up

Patient file holder

Different colors

<u>Composition</u>: PVC 83 % / Coton 17 % <u>Thickness</u>: 1,2 mm +/- 0,1 mm <u>Light resistance</u>: >= 6