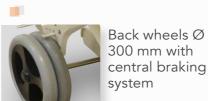

# Safe Working Load: 200 Kg

BMB MEDICAL

PAGE 6

Our TRANSFER CHAIR range allows the reception of the patient and his transport in sitting position

I-∩OU€ transfer chair for patient welcoming

- Steel frame epoxy coated
- Patient file holder
- Back wheels Ø 300 mm with central braking system
- Can be operated in stand position by the accompanying person
- Front swivel wheels Ø 125 mm
- Cushion in foam width 5 cm
- Seamless finish, vinyl coating
- Sliding and self-blocking foot rest
- Polyurethan armrests, can be folded up

Back wheels Ø 300 mm with central braking system

Polyurethan armrests, can be folded up

Patient file holder

Different colors

<u>Composition</u>: PVC 83 % / Coton 17 % <u>Thickness</u>: 1,2 mm +/- 0,1 mm <u>Light resistance</u>: >= 6

Safe Working Load: 250 Kg

Our TRANSFER CHAIR range allows the reception of the patient and his transport in sitting position.

I-MOU€ transfer chair for patient welcoming

- Steel frame epoxy coated
- Patient file holder
- Back wheels Ø 300 mm with central braking system
- Can be operated in stand position by the accompanying person
- Front swivel wheels Ø 125 mm
- Cushion in foam thickness 8 cm.
- PVC coated Jersey
- Sliding and self-blocking foot rest.
- Polyurethan armrests, can be folded up.

Back wheels Ø 300 mm with central braking system

Polyurethan armrests, can be folded up

Front swivel wheels Ø 125 mm Sliding foot rest

Patient file holder

Differents colors

Composition : PVC 83 % / Coton 17 % Thickness: 1,2 mm +/- 0,1 mm <u>Light resistance</u>: >= 6

- Steel frame epoxy coated.
- Patient file holder
- Back wheels Ø 300 mm with central braking system
- Can be operated in stand position by the accompanying person.
- Front swivel wheels Ø 125 mm.
- Cushion in foam thickness 5 cm.
- Seamless finish, vinyl coating
- Sliding and self-blocking foot rest.
- Polyurethan armrests, can be folded up.
- Accessory basket.
- Antistatic system
- Motorized drive system with autonomous wheel.
- Forward/Backward twist grip with progressive speed acceleration

- Steel frame epoxy coated.
- Patient file holder
- Back wheels Ø 300 mm with central braking system
- Can be operated in stand position by the accompanying person.
- Front swivel wheels Ø 125 mm.
- Cushion in foam thickness 8 cm.
- Seamless finish, vinyl coating
- Sliding and self-blocking foot rest.
- Polyurethan armrests, can be folded up.
- Accessory basket.
- Antistatic system
- Motorized drive system with autonomous wheel.
- Forward/Backward twist grip with progressive speed acceleration