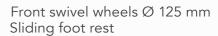

# Safe Working Load: 200 Kg

BMB MEDICAL

PAGE 6

Our TRANSFER CHAIR range allows the reception of the patient and his transport in sitting position

I-∩OU€ transfer chair for patient welcoming

- Steel frame epoxy coated
- Patient file holder
- Back wheels Ø 300 mm with central braking system
- Can be operated in stand position by the accompanying person
- Front swivel wheels Ø 125 mm
- Cushion in foam width 5 cm
- Seamless finish, vinyl coating
- Sliding and self-blocking foot rest
- Polyurethan armrests, can be folded up

Back wheels Ø 300 mm with central braking system

Polyurethan armrests, can be folded up

Patient file holder

Different colors

<u>Composition</u>: PVC 83 % / Coton 17 % <u>Thickness</u>: 1,2 mm +/- 0,1 mm <u>Light resistance</u>: >= 6

Back wheels Ø 300 mm with central braking system

Polyurethan armrests, can be folded up

Front swivel wheels Ø 125 mm Sliding foot rest

Patient file holder

Differents colors

Composition : PVC 83 % / Coton 17 % Thickness: 1,2 mm +/- 0,1 mm <u>Light resistance</u>: >= 6