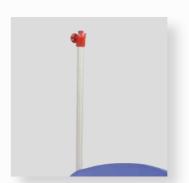

# ACCESSORIES

| REFERENCE    | DESCRIPTION                                                                      |  |  |
|--------------|----------------------------------------------------------------------------------|--|--|
| TSR2         | Removable IV pole, 2-stage, 2 hooks                                              |  |  |
| TSR2-F       | Fixed IV pole, 2-stage, 2 hooks                                                  |  |  |
| CLORA        | Anti-Static system                                                               |  |  |
| TROAA        | U-shape anti-theft, fitted with 2 hooks infusion holder (Incompatible with TSR2) |  |  |
| TROPO        | Accessory basket                                                                 |  |  |
| TROSO2       | Holder for oxygen cylinder                                                       |  |  |
| TROPE        | Equipment for leg rest (pair)                                                    |  |  |
| TRORJ        | Adjustable leg rest (1 piece)                                                    |  |  |
| TROMO -EP    | Coin acceptor for 1€ coin or equivalent                                          |  |  |
| TROMO - EJ   | Coin acceptor for specific token                                                 |  |  |
| <b>JETON</b> | Additional specific token                                                        |  |  |
| TROMOP       | Wall fixation                                                                    |  |  |
| PSU          | Hooks to hold bag                                                                |  |  |

Removable IV pole, 2-stage, 2 hooks TSR2

Adjustable leg rest (1 piece) TRORJ

Accessory basket TROPO

Coin acceptor TROMO

Holder for oxygen cylinder TROSO2

Hooks to hold bag PSU