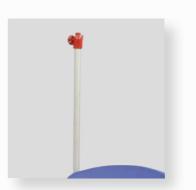

Back wheels Ø 300 mm with central braking system

Polyurethan armrests, can be folded up

Patient file holder

Different colors

<u>Composition</u>: PVC 83 % / Coton 17 % <u>Thickness</u>: 1,2 mm +/- 0,1 mm <u>Light resistance</u>: >= 6

Back wheels Ø 300 mm with central braking system

Polyurethan armrests, can be folded up

Front swivel wheels Ø 125 mm Sliding foot rest

Patient file holder

Differents colors

Composition : PVC 83 % / Coton 17 % Thickness: 1,2 mm +/- 0,1 mm <u>Light resistance</u>: >= 6