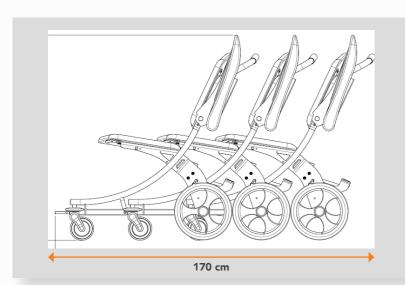

Sturdy

Adaptable Many options available

Attractive Will bring a touch of modernity and color in the unit

Easy to handle & Stackable for optimal storage

I-∩OU€ is a transfer chair, it allows the reception of the patient and his transport in sitting position.