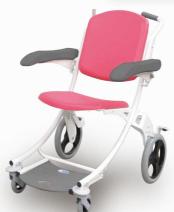

Sturdy

Adaptable Many options available

Attractive Will bring a touch of modernity and color in the unit

Easy to handle & Stackable for optimal storage

I-∩OU€ is a transfer chair, it allows the reception of the patient and his transport in sitting position.

# Safe Working Load: 200 Kg

BMB MEDICAL

PAGE 6

Our TRANSFER CHAIR range allows the reception of the patient and his transport in sitting position

I-∩OU€ transfer chair for patient welcoming

- Steel frame epoxy coated
- Patient file holder
- Back wheels Ø 300 mm with central braking system
- Can be operated in stand position by the accompanying person
- Front swivel wheels Ø 125 mm
- Cushion in foam width 5 cm
- Seamless finish, vinyl coating
- Sliding and self-blocking foot rest
- Polyurethan armrests, can be folded up

Back wheels Ø 300 mm with central braking system

Polyurethan armrests, can be folded up

Patient file holder

Different colors

<u>Composition</u>: PVC 83 % / Coton 17 % <u>Thickness</u>: 1,2 mm +/- 0,1 mm <u>Light resistance</u>: >= 6