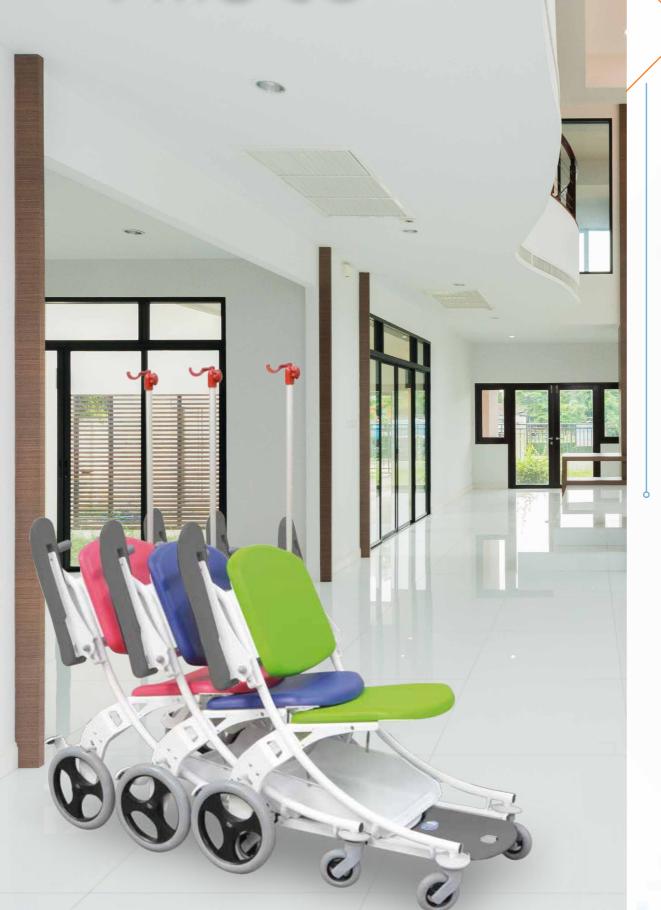

Sturdy

Adaptable Many options available

Attractive Will bring a touch of modernity and color in the unit

Easy to handle & Stackable for optimal storage

I-∩OU€ is a transfer chair, it allows the reception of the patient and his transport in sitting position.

# Safe Working Load: 200 Kg

BMB MEDICAL

PAGE 6

Our TRANSFER CHAIR range allows the reception of the patient and his transport in sitting position

I-∩OU€ transfer chair for patient welcoming

- Steel frame epoxy coated
- Patient file holder
- Back wheels Ø 300 mm with central braking system
- Can be operated in stand position by the accompanying person
- Front swivel wheels Ø 125 mm
- Cushion in foam width 5 cm
- Seamless finish, vinyl coating
- Sliding and self-blocking foot rest
- Polyurethan armrests, can be folded up

Back wheels Ø 300 mm with central braking system

Polyurethan armrests, can be folded up

Patient file holder

Different colors

<u>Composition</u>: PVC 83 % / Coton 17 % <u>Thickness</u>: 1,2 mm +/- 0,1 mm <u>Light resistance</u>: >= 6