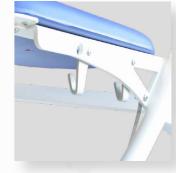

Back wheels Ø 300 mm with central braking system

Polyurethan armrests, can be folded up

Patient file holder

Different colors

<u>Composition</u>: PVC 83 % / Coton 17 % <u>Thickness</u>: 1,2 mm +/- 0,1 mm <u>Light resistance</u>: >= 6

Back wheels Ø 300 mm with central braking system

Polyurethan armrests, can be folded up

Front swivel wheels Ø 125 mm Sliding foot rest

Patient file holder

Differents colors

Composition : PVC 83 % / Coton 17 % Thickness: 1,2 mm +/- 0,1 mm <u>Light resistance</u>: >= 6