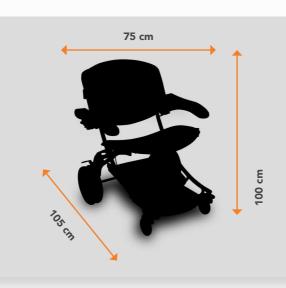

# I-MOUE DIMENSIONS

| 1.5    | LENGTH | WIDTH | HEIGHT | SEAT                             | WEIGHT |
|--------|--------|-------|--------|----------------------------------|--------|
| I-MOUE | 105 cm | 75 cm | 100 cm | H. 55 cm<br>D. 46 cm<br>W. 46 cm | 35 Kg  |