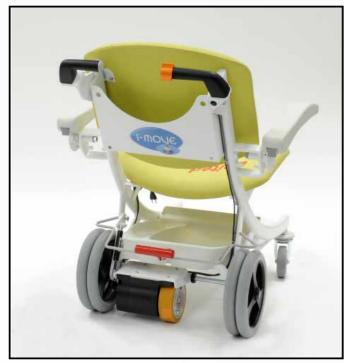

## Safe Working Load: 200 Kg

Motorized wheel including battery

> Our TRANSFER CHAIR range allows the reception of the patient and his transport in sitting position

Motorized transfer chair I-MOU€ €Z-GO for patient welcoming

- Steel frame epoxy coated.
- Patient file holder
- Back wheels Ø 300 mm with central braking system
- Can be operated in stand position by the accompanying person.
- Front swivel wheels Ø 125 mm.
- Cushion in foam thickness 5 cm.
- Seamless finish, vinyl coating
- Sliding and self-blocking foot rest.
- Polyurethan armrests, can be folded up.
- Accessory basket.
- Antistatic system
- Motorized drive system with autonomous wheel.
- Forward/Backward twist grip with progressive speed acceleration

# Safe Working Load: 250 Kg

BMB MEDICAL

Motorized wheel including battery

Our TRANSFER CHAIR range allows the reception of the patient and his transport in sitting position

Motorized transfer chair I-MOU€ €Z-GO for patient welcoming

- Steel frame epoxy coated.
- Patient file holder
- Back wheels Ø 300 mm with central braking system
- Can be operated in stand position by the accompanying person.
- Front swivel wheels Ø 125 mm.
- Cushion in foam thickness 8 cm.
- Seamless finish, vinyl coating
- Sliding and self-blocking foot rest.
- Polyurethan armrests, can be folded up.
- Accessory basket.
- Antistatic system
- Motorized drive system with autonomous wheel.
- Forward/Backward twist grip with progressive speed acceleration