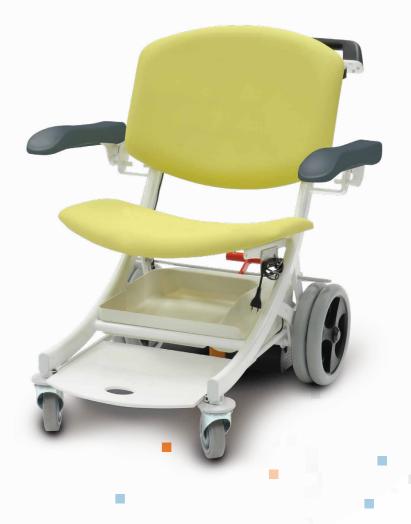

# TRANSFER CHAIR I-MOVE EZ-GO

Sturdy and Easy to handle

Adaptable Many options available

Attractive Will bring a touch of modernity and color in the unit

Motorized Very easy to use, progressive speed

I-MOUE  $\in \mathbb{Z}$ -GO is a transport chair for your patients' reception and sitting transport. It is equipped with an autonomous motorized wheel (including its own battery). Thanks to I-MOUE  $\in \mathbb{Z}$ -GO, patients transfer is child's play!

## Safe Working Load: 200 Kg

Motorized wheel including battery

> Our TRANSFER CHAIR range allows the reception of the patient and his transport in sitting position

Motorized transfer chair I-MOU€ €Z-GO for patient welcoming

- Steel frame epoxy coated.
- Patient file holder
- Back wheels Ø 300 mm with central braking system
- Can be operated in stand position by the accompanying person.
- Front swivel wheels Ø 125 mm.
- Cushion in foam thickness 5 cm.
- Seamless finish, vinyl coating
- Sliding and self-blocking foot rest.
- Polyurethan armrests, can be folded up.
- Accessory basket.
- Antistatic system
- Motorized drive system with autonomous wheel.
- Forward/Backward twist grip with progressive speed acceleration