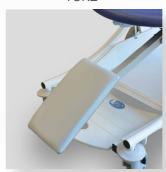

# Safe Working Load: 200 Kg

BMB MEDICAL

PAGE 6

Our TRANSFER CHAIR range allows the reception of the patient and his transport in sitting position

I-∩OU€ transfer chair for patient welcoming

- Steel frame epoxy coated
- Patient file holder
- Back wheels Ø 300 mm with central braking system
- Can be operated in stand position by the accompanying person
- Front swivel wheels Ø 125 mm
- Cushion in foam width 5 cm
- Seamless finish, vinyl coating
- Sliding and self-blocking foot rest
- Polyurethan armrests, can be folded up

Back wheels Ø 300 mm with central braking system

Polyurethan armrests, can be folded up

Patient file holder

Different colors

<u>Composition</u>: PVC 83 % / Coton 17 % <u>Thickness</u>: 1,2 mm +/- 0,1 mm <u>Light resistance</u>: >= 6