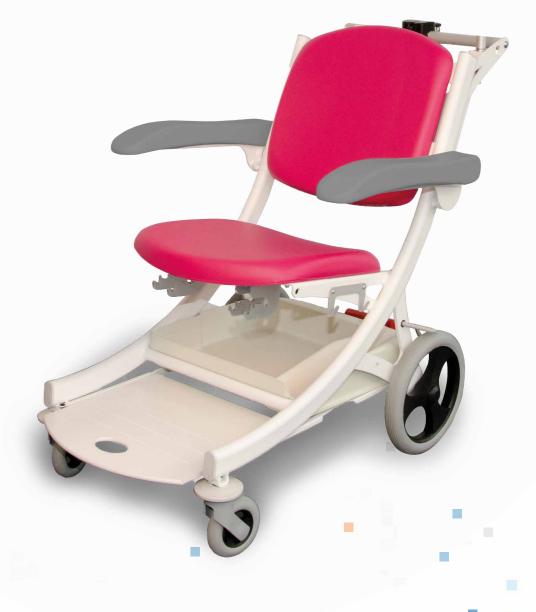

Sturdy

Adaptable Many options available

Attractive Will bring a touch of modernity and color in the unit

Easy to handle & Stackable for optimal storage

I-∩OU€ is a transfer chair, it allows the reception of the patient and his transport in sitting position.

# Safe Working Load: 200 Kg

BMB MEDICAL

PAGE 6

Our TRANSFER CHAIR range allows the reception of the patient and his transport in sitting position

I-∩OU€ transfer chair for patient welcoming

- Steel frame epoxy coated
- Patient file holder
- Back wheels Ø 300 mm with central braking system
- Can be operated in stand position by the accompanying person
- Front swivel wheels Ø 125 mm
- Cushion in foam width 5 cm
- Seamless finish, vinyl coating
- Sliding and self-blocking foot rest
- Polyurethan armrests, can be folded up

# Sturdy and Easy to handle

Adaptable Many options available

Attractive Will bring a touch of modernity and color in the unit

I-∩OU€ is a bariatric transport chair for your patients' reception and sitting transport.

Safe Working Load: 250 Kg

Our TRANSFER CHAIR range allows the reception of the patient and his transport in sitting position.

I-MOU€ transfer chair for patient welcoming

- Steel frame epoxy coated
- Patient file holder
- Back wheels Ø 300 mm with central braking system
- Can be operated in stand position by the accompanying person
- Front swivel wheels Ø 125 mm
- Cushion in foam thickness 8 cm.
- PVC coated Jersey
- Sliding and self-blocking foot rest.
- Polyurethan armrests, can be folded up.