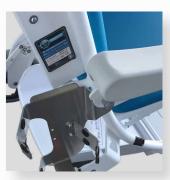

# Safe Working Load: 200 Kg

BMB MEDICAL

PAGE 6

Our TRANSFER CHAIR range allows the reception of the patient and his transport in sitting position

I-∩OU€ transfer chair for patient welcoming

- Steel frame epoxy coated
- Patient file holder
- Back wheels Ø 300 mm with central braking system
- Can be operated in stand position by the accompanying person
- Front swivel wheels Ø 125 mm
- Cushion in foam width 5 cm
- Seamless finish, vinyl coating
- Sliding and self-blocking foot rest
- Polyurethan armrests, can be folded up

Back wheels Ø 300 mm with central braking system

Polyurethan armrests, can be folded up

Patient file holder

Different colors

<u>Composition</u>: PVC 83 % / Coton 17 % <u>Thickness</u>: 1,2 mm +/- 0,1 mm <u>Light resistance</u>: >= 6