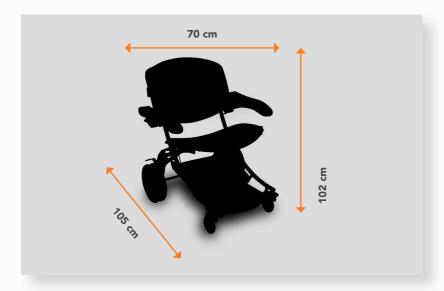

# I-MOUE EZ-GO DIMENSIONS

| 1.8    | LENGTH | WIDTH | HEIGHT | SEAT                             | WEIGHT |
|--------|--------|-------|--------|----------------------------------|--------|
| I-MOU€ | 105 cm | 70 cm | 102 cm | H. 55 cm<br>D. 46 cm<br>W. 46 cm | 50 Kg  |

# I-MOUE EZ-GO BARIATRIC DIMENSIONS

| 1.5    | LENGTH | WIDTH | HEIGHT | SEAT                             | WEIGHT |
|--------|--------|-------|--------|----------------------------------|--------|
| I-MOU€ | 105 cm | 90 cm | 102 cm | H. 55 cm<br>D. 46 cm<br>W. 46 cm | 65 Kg  |