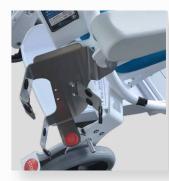

## Safe Working Load: 200 Kg

Motorized wheel including battery

> Our TRANSFER CHAIR range allows the reception of the patient and his transport in sitting position

Motorized transfer chair I-MOU€ €Z-GO for patient welcoming

- Steel frame epoxy coated.
- Patient file holder
- Back wheels Ø 300 mm with central braking system
- Can be operated in stand position by the accompanying person.
- Front swivel wheels Ø 125 mm.
- Cushion in foam thickness 5 cm.
- Seamless finish, vinyl coating
- Sliding and self-blocking foot rest.
- Polyurethan armrests, can be folded up.
- Accessory basket.
- Antistatic system
- Motorized drive system with autonomous wheel.
- Forward/Backward twist grip with progressive speed acceleration