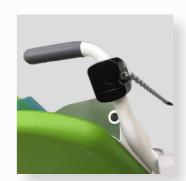

## Safe Working Load: 200 Kg

Motorized wheel including battery

> Our TRANSFER CHAIR range allows the reception of the patient and his transport in sitting position

Motorized transfer chair I-MOU€ €Z-GO for patient welcoming

- Steel frame epoxy coated.
- Patient file holder
- Back wheels Ø 300 mm with central braking system
- Can be operated in stand position by the accompanying person.
- Front swivel wheels Ø 125 mm.
- Cushion in foam thickness 5 cm.
- Seamless finish, vinyl coating
- Sliding and self-blocking foot rest.
- Polyurethan armrests, can be folded up.
- Accessory basket.
- Antistatic system
- Motorized drive system with autonomous wheel.
- Forward/Backward twist grip with progressive speed acceleration