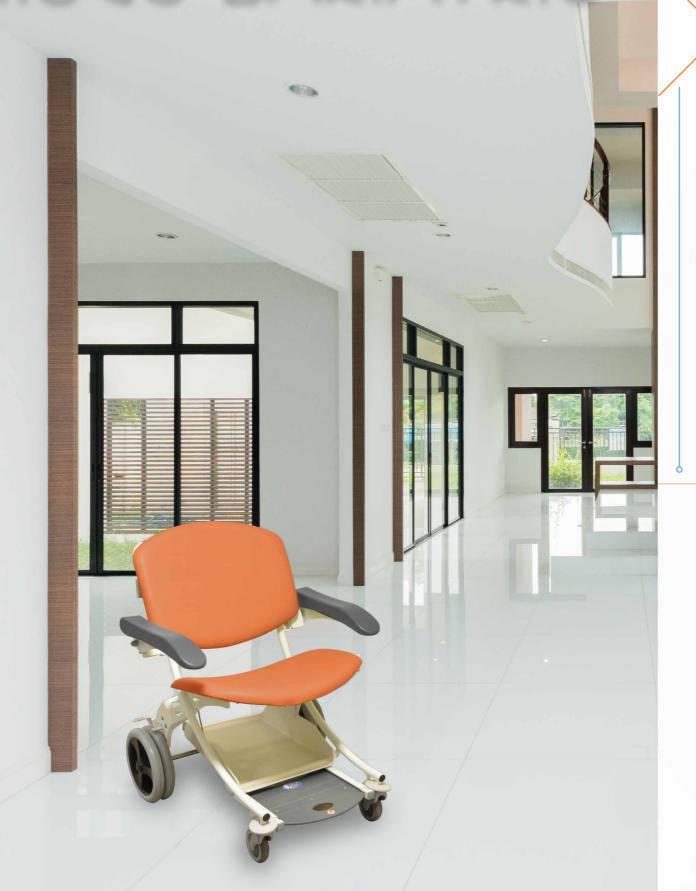

# Sturdy and Easy to handle

Adaptable Many options available

Attractive Will bring a touch of modernity and color in the unit

I-∩OU€ is a bariatric transport chair for your patients' reception and sitting transport.

Safe Working Load: 250 Kg

Our TRANSFER CHAIR range allows the reception of the patient and his transport in sitting position.

I-MOU€ transfer chair for patient welcoming

- Steel frame epoxy coated
- Patient file holder
- Back wheels Ø 300 mm with central braking system
- Can be operated in stand position by the accompanying person
- Front swivel wheels Ø 125 mm
- Cushion in foam thickness 8 cm.
- PVC coated Jersey
- Sliding and self-blocking foot rest.
- Polyurethan armrests, can be folded up.

Back wheels Ø 300 mm with central braking system

Polyurethan armrests, can be folded up

Front swivel wheels Ø 125 mm Sliding foot rest

Patient file holder

Differents colors

Composition : PVC 83 % / Coton 17 % Thickness: 1,2 mm +/- 0,1 mm <u>Light resistance</u>: >= 6