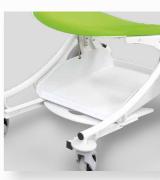

Safe Working Load: 250 Kg

Our TRANSFER CHAIR range allows the reception of the patient and his transport in sitting position.

I-MOU€ transfer chair for patient welcoming

- Steel frame epoxy coated
- Patient file holder
- Back wheels Ø 300 mm with central braking system
- Can be operated in stand position by the accompanying person
- Front swivel wheels Ø 125 mm
- Cushion in foam thickness 8 cm.
- PVC coated Jersey
- Sliding and self-blocking foot rest.
- Polyurethan armrests, can be folded up.

Back wheels Ø 300 mm with central braking system

Polyurethan armrests, can be folded up

Front swivel wheels Ø 125 mm Sliding foot rest

Patient file holder

Differents colors

Composition : PVC 83 % / Coton 17 % Thickness: 1,2 mm +/- 0,1 mm <u>Light resistance</u>: >= 6