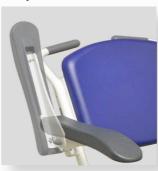

# Safe Working Load: 200 Kg

BMB MEDICAL

PAGE 6

Our TRANSFER CHAIR range allows the reception of the patient and his transport in sitting position

I-∩OU€ transfer chair for patient welcoming

- Steel frame epoxy coated
- Patient file holder
- Back wheels Ø 300 mm with central braking system
- Can be operated in stand position by the accompanying person
- Front swivel wheels Ø 125 mm
- Cushion in foam width 5 cm
- Seamless finish, vinyl coating
- Sliding and self-blocking foot rest
- Polyurethan armrests, can be folded up

Back wheels Ø 300 mm with central braking system

Polyurethan armrests, can be folded up

Patient file holder

Different colors

<u>Composition</u>: PVC 83 % / Coton 17 % <u>Thickness</u>: 1,2 mm +/- 0,1 mm <u>Light resistance</u>: >= 6