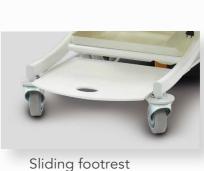

# Safe Working Load: 200 Kg

BMB MEDICAL

PAGE 6

Our TRANSFER CHAIR range allows the reception of the patient and his transport in sitting position

I-∩OU€ transfer chair for patient welcoming

- Steel frame epoxy coated
- Patient file holder
- Back wheels Ø 300 mm with central braking system
- Can be operated in stand position by the accompanying person
- Front swivel wheels Ø 125 mm
- Cushion in foam width 5 cm
- Seamless finish, vinyl coating
- Sliding and self-blocking foot rest
- Polyurethan armrests, can be folded up

Safe Working Load: 250 Kg

Our TRANSFER CHAIR range allows the reception of the patient and his transport in sitting position.

I-MOU€ transfer chair for patient welcoming

- Steel frame epoxy coated
- Patient file holder
- Back wheels Ø 300 mm with central braking system
- Can be operated in stand position by the accompanying person
- Front swivel wheels Ø 125 mm
- Cushion in foam thickness 8 cm.
- PVC coated Jersey
- Sliding and self-blocking foot rest.
- Polyurethan armrests, can be folded up.

- Steel frame epoxy coated.
- Patient file holder
- Back wheels Ø 300 mm with central braking system
- Can be operated in stand position by the accompanying person.
- Front swivel wheels Ø 125 mm.
- Cushion in foam thickness 5 cm.
- Seamless finish, vinyl coating
- Sliding and self-blocking foot rest.
- Polyurethan armrests, can be folded up.
- Accessory basket.
- Antistatic system
- Motorized drive system with autonomous wheel.
- Forward/Backward twist grip with progressive speed acceleration

- Steel frame epoxy coated.
- Patient file holder
- Back wheels Ø 300 mm with central braking system
- Can be operated in stand position by the accompanying person.
- Front swivel wheels Ø 125 mm.
- Cushion in foam thickness 8 cm.
- Seamless finish, vinyl coating
- Sliding and self-blocking foot rest.
- Polyurethan armrests, can be folded up.
- Accessory basket.
- Antistatic system
- Motorized drive system with autonomous wheel.
- Forward/Backward twist grip with progressive speed acceleration