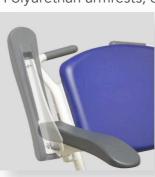

# Safe Working Load: 200 Kg

BMB MEDICAL

PAGE 6

Our TRANSFER CHAIR range allows the reception of the patient and his transport in sitting position

I-∩OU€ transfer chair for patient welcoming

- Steel frame epoxy coated
- Patient file holder
- Back wheels Ø 300 mm with central braking system
- Can be operated in stand position by the accompanying person
- Front swivel wheels Ø 125 mm
- Cushion in foam width 5 cm
- Seamless finish, vinyl coating
- Sliding and self-blocking foot rest
- Polyurethan armrests, can be folded up

Back wheels Ø 300 mm with central braking system

Polyurethan armrests, can be folded up

Patient file holder

Different colors

<u>Composition</u>: PVC 83 % / Coton 17 % <u>Thickness</u>: 1,2 mm +/- 0,1 mm <u>Light resistance</u>: >= 6