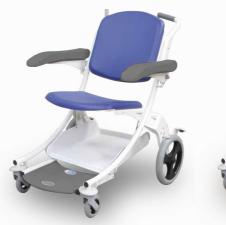

# Sturdy and Easy to handle

Adaptable Many options available

Attractive Will bring a touch of modernity and color in the unit

I-∩OU€ is a bariatric transport chair for your patients' reception and sitting transport.

Safe Working Load: 250 Kg

Our TRANSFER CHAIR range allows the reception of the patient and his transport in sitting position.

I-MOU€ transfer chair for patient welcoming

- Steel frame epoxy coated
- Patient file holder
- Back wheels Ø 300 mm with central braking system
- Can be operated in stand position by the accompanying person
- Front swivel wheels Ø 125 mm
- Cushion in foam thickness 8 cm.
- PVC coated Jersey
- Sliding and self-blocking foot rest.
- Polyurethan armrests, can be folded up.