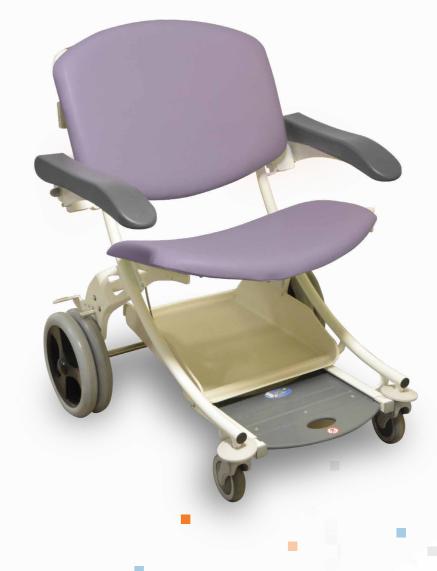

# Safe Working Load: 200 Kg

BMB MEDICAL

PAGE 6

Our TRANSFER CHAIR range allows the reception of the patient and his transport in sitting position

I-∩OU€ transfer chair for patient welcoming

- Steel frame epoxy coated
- Patient file holder
- Back wheels Ø 300 mm with central braking system
- Can be operated in stand position by the accompanying person
- Front swivel wheels Ø 125 mm
- Cushion in foam width 5 cm
- Seamless finish, vinyl coating
- Sliding and self-blocking foot rest
- Polyurethan armrests, can be folded up

Back wheels Ø 300 mm with central braking system

Polyurethan armrests, can be folded up

Patient file holder

Different colors

<u>Composition</u>: PVC 83 % / Coton 17 % <u>Thickness</u>: 1,2 mm +/- 0,1 mm <u>Light resistance</u>: >= 6