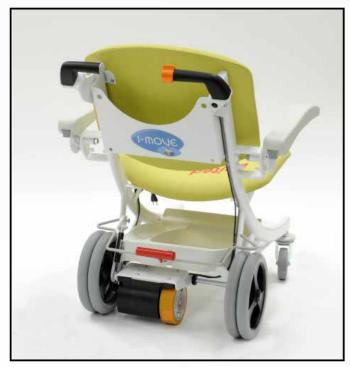

# TRANSFER CHAIR I-MOUE EZ-GO BARIATRIC

Sturdy and Easy to handle

Adaptable Many options available

Attractive Will bring a touch of modernity and color in the unit

Motorized Very easy to use, progressive speed

I-MOUE EZ-GO is a transport chair for your patients' reception and sitting transport. It is equipped with an autonomous motorized wheel (including its own battery).

Thanks to I-MOUEEZ-GO, patients transfer is child's play! It is particularly suitable for the transfer of overweight patients.

- Steel frame epoxy coated.
- Patient file holder
- Back wheels Ø 300 mm with central braking system
- Can be operated in stand position by the accompanying person.
- Front swivel wheels Ø 125 mm.
- Cushion in foam thickness 8 cm.
- Seamless finish, vinyl coating
- Sliding and self-blocking foot rest.
- Polyurethan armrests, can be folded up.
- Accessory basket.
- Antistatic system
- Motorized drive system with autonomous wheel.
- Forward/Backward twist grip with progressive speed acceleration