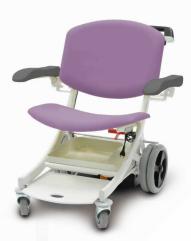

# TRANSFER CHAIR I-MOVE EZ-GO

Sturdy and Easy to handle

Adaptable Many options available

Attractive Will bring a touch of modernity and color in the unit

Motorized Very easy to use, progressive speed

I-MOUE  $\in \mathbb{Z}$ -GO is a transport chair for your patients' reception and sitting transport. It is equipped with an autonomous motorized wheel (including its own battery). Thanks to I-MOUE  $\in \mathbb{Z}$ -GO, patients transfer is child's play!

## Safe Working Load: 200 Kg

Motorized wheel including battery

> Our TRANSFER CHAIR range allows the reception of the patient and his transport in sitting position

Motorized transfer chair I-MOU€ €Z-GO for patient welcoming

- Steel frame epoxy coated.
- Patient file holder
- Back wheels Ø 300 mm with central braking system
- Can be operated in stand position by the accompanying person.
- Front swivel wheels Ø 125 mm.
- Cushion in foam thickness 5 cm.
- Seamless finish, vinyl coating
- Sliding and self-blocking foot rest.
- Polyurethan armrests, can be folded up.
- Accessory basket.
- Antistatic system
- Motorized drive system with autonomous wheel.
- Forward/Backward twist grip with progressive speed acceleration