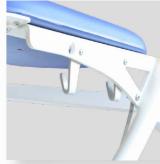

# Safe Working Load: 200 Kg

BMB MEDICAL

PAGE 6

Our TRANSFER CHAIR range allows the reception of the patient and his transport in sitting position

I-∩OU€ transfer chair for patient welcoming

- Steel frame epoxy coated
- Patient file holder
- Back wheels Ø 300 mm with central braking system
- Can be operated in stand position by the accompanying person
- Front swivel wheels Ø 125 mm
- Cushion in foam width 5 cm
- Seamless finish, vinyl coating
- Sliding and self-blocking foot rest
- Polyurethan armrests, can be folded up

Back wheels Ø 300 mm with central braking system

Polyurethan armrests, can be folded up

Patient file holder

Different colors

<u>Composition</u>: PVC 83 % / Coton 17 % <u>Thickness</u>: 1,2 mm +/- 0,1 mm <u>Light resistance</u>: >= 6