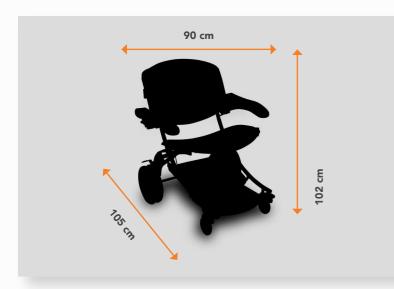

# I-MOUE BARIATRIC DIMENSIONS

| 1.5    | LENGTH | WIDTH | HEIGHT | SEAT                             | WEIGHT |
|--------|--------|-------|--------|----------------------------------|--------|
| I-MOU€ | 105 cm | 90 cm | 102 cm | H. 55 cm<br>D. 46 cm<br>W. 46 cm | 50 Kg  |