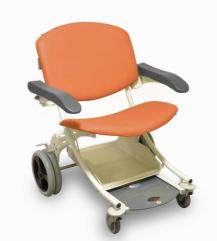

Sturdy

Adaptable Many options available

Attractive Will bring a touch of modernity and color in the unit

Easy to handle & Stackable for optimal storage

I-∩OU€ is a transfer chair, it allows the reception of the patient and his transport in sitting position.

# I-MOUE DIMENSIONS

| 1.5    | LENGTH | WIDTH | HEIGHT | SEAT                             | WEIGHT |
|--------|--------|-------|--------|----------------------------------|--------|
| I-MOUE | 105 cm | 75 cm | 100 cm | H. 55 cm<br>D. 46 cm<br>W. 46 cm | 35 Kg  |

# Safe Working Load: 200 Kg

BMB MEDICAL

PAGE 6

Our TRANSFER CHAIR range allows the reception of the patient and his transport in sitting position

I-∩OU€ transfer chair for patient welcoming

- Steel frame epoxy coated
- Patient file holder
- Back wheels Ø 300 mm with central braking system
- Can be operated in stand position by the accompanying person
- Front swivel wheels Ø 125 mm
- Cushion in foam width 5 cm
- Seamless finish, vinyl coating
- Sliding and self-blocking foot rest
- Polyurethan armrests, can be folded up

Back wheels Ø 300 mm with central braking system

Polyurethan armrests, can be folded up

Patient file holder

Different colors

<u>Composition</u>: PVC 83 % / Coton 17 % <u>Thickness</u>: 1,2 mm +/- 0,1 mm <u>Light resistance</u>: >= 6