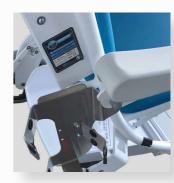

# Safe Working Load: 250 Kg

BMB MEDICAL

Motorized wheel including battery

Our TRANSFER CHAIR range allows the reception of the patient and his transport in sitting position

Motorized transfer chair I-MOU€ €Z-GO for patient welcoming

- Steel frame epoxy coated.
- Patient file holder
- Back wheels Ø 300 mm with central braking system
- Can be operated in stand position by the accompanying person.
- Front swivel wheels Ø 125 mm.
- Cushion in foam thickness 8 cm.
- Seamless finish, vinyl coating
- Sliding and self-blocking foot rest.
- Polyurethan armrests, can be folded up.
- Accessory basket.
- Antistatic system
- Motorized drive system with autonomous wheel.
- Forward/Backward twist grip with progressive speed acceleration