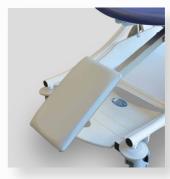

# Safe Working Load: 200 Kg

BMB MEDICAL

PAGE 6

Our TRANSFER CHAIR range allows the reception of the patient and his transport in sitting position

I-∩OU€ transfer chair for patient welcoming

- Steel frame epoxy coated
- Patient file holder
- Back wheels Ø 300 mm with central braking system
- Can be operated in stand position by the accompanying person
- Front swivel wheels Ø 125 mm
- Cushion in foam width 5 cm
- Seamless finish, vinyl coating
- Sliding and self-blocking foot rest
- Polyurethan armrests, can be folded up

Back wheels Ø 300 mm with central braking system

Polyurethan armrests, can be folded up

Patient file holder

Different colors

<u>Composition</u>: PVC 83 % / Coton 17 % <u>Thickness</u>: 1,2 mm +/- 0,1 mm <u>Light resistance</u>: >= 6