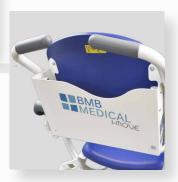

Sturdy

Adaptable Many options available

Attractive Will bring a touch of modernity and color in the unit

Easy to handle & Stackable for optimal storage

I-∩OU€ is a transfer chair, it allows the reception of the patient and his transport in sitting position.

# Safe Working Load: 200 Kg

BMB MEDICAL

PAGE 6

Our TRANSFER CHAIR range allows the reception of the patient and his transport in sitting position

I-∩OU€ transfer chair for patient welcoming

- Steel frame epoxy coated
- Patient file holder
- Back wheels Ø 300 mm with central braking system
- Can be operated in stand position by the accompanying person
- Front swivel wheels Ø 125 mm
- Cushion in foam width 5 cm
- Seamless finish, vinyl coating
- Sliding and self-blocking foot rest
- Polyurethan armrests, can be folded up