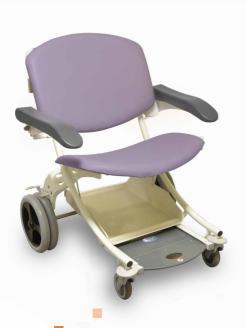

Safe Working Load: 250 Kg

Our TRANSFER CHAIR range allows the reception of the patient and his transport in sitting position.

I-MOU€ transfer chair for patient welcoming

- Steel frame epoxy coated
- Patient file holder
- Back wheels Ø 300 mm with central braking system
- Can be operated in stand position by the accompanying person
- Front swivel wheels Ø 125 mm
- Cushion in foam thickness 8 cm.
- PVC coated Jersey
- Sliding and self-blocking foot rest.
- Polyurethan armrests, can be folded up.

Back wheels Ø 300 mm with central braking system

Polyurethan armrests, can be folded up

Front swivel wheels Ø 125 mm Sliding foot rest

Patient file holder

Differents colors

Composition : PVC 83 % / Coton 17 % Thickness: 1,2 mm +/- 0,1 mm <u>Light resistance</u>: >= 6